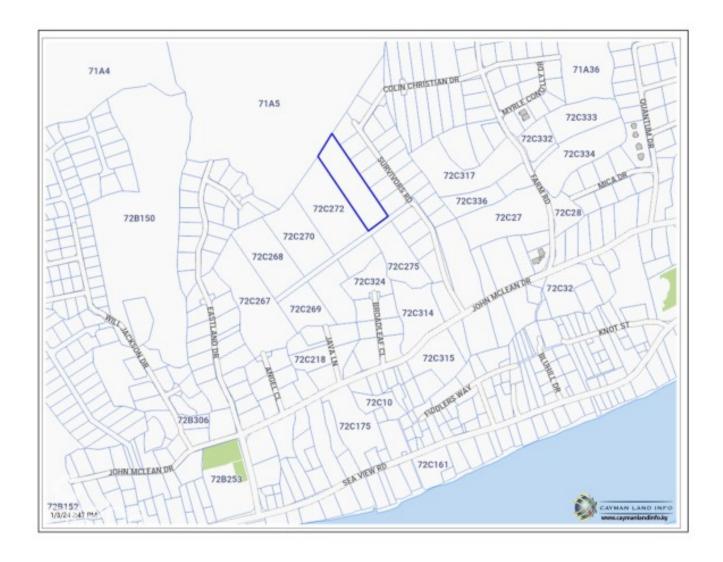

## **DEVELOPMENT LAND EAST END**

East End, Cayman Islands MLS# 417049

## CI\$400,000

**Debi Bergstrom** dbergstrom@edgewater.ky Residential developable land north of John McLean Drive generally 5ft above sea level. Suitable for subdivision into seven house lots or 36 apartments

## **Essential Information**

Type Status MLS Listing Type
Land (For Sale) Current 417049 Med Density
Residential

**Key Details** 

 Width
 Depth
 Bed
 Bath
 Block & Parcel

 140.00
 540.00
 0
 72C,274

Acreage **1.81** 