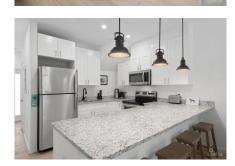

### CI\$450,000

Debi Bergstrom dbergstrom@edgewater.ky

Lighthouse Manor is on Rocky Pond Dr., off Boatswains Bay, West Bay. Just down from Coconut Bay condos and Cracked Conch Restaurant and Diving. The location has easy access to local amenities, beaches, and restaurants. This charming 1-bedroom, 1.5-bathroom townhouse unit is the perfect space for singles, couples, or anyone looking for a wise investment. This corner unit is spacious and has a designated backyard area. It's perfect for entertaining with an upgraded kitchen island, modern appliances, and a half bath downstairs. The large master bedroom is located upstairs with a spacious walk-in closet and a private bathroom with an upgraded tub. The property has secure parking, a community pool, and a cabana within the gated property.