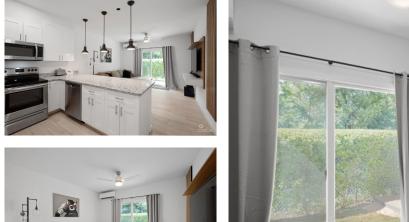

### CI\$450,000

Debi Bergstrom dbergstrom@edgewater.ky

Lighthouse Manor is on Rocky Pond Dr., off Boatswains Bay, West Bay. Just down from Coconut Bay condos and Cracked Conch Restaurant and Diving. The location has easy access to local amenities, beaches, and restaurants. This charming 1-bedroom, 1.5-bathroom townhouse unit is the perfect space for singles, couples, or anyone looking for a wise investment. This corner unit is spacious and has a designated backyard area. It's perfect for entertaining with an upgraded kitchen island, modern appliances, and a half bath downstairs. The large master bedroom is located upstairs with a spacious walk-in closet and a private bathroom with an upgraded tub. The property has secure parking, a community pool, and a cabana within the gated property.