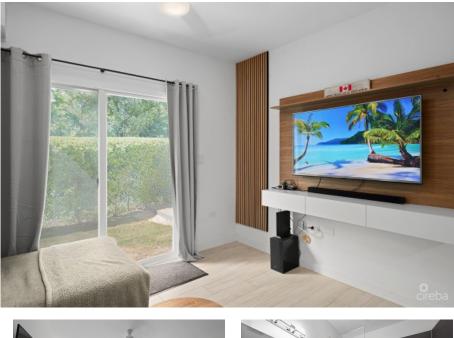

### CI\$450,000

Debi Bergstrom dbergstrom@edgewater.ky

Lighthouse Manor is on Rocky Pond Dr., off Boatswains Bay, West Bay. Just down from Coconut Bay condos and Cracked Conch Restaurant and Diving. The location has easy access to local amenities, beaches, and restaurants. This charming 1-bedroom, 1.5-bathroom townhouse unit is the perfect space for singles, couples, or anyone looking for a wise investment. This corner unit is spacious and has a designated backyard area. It's perfect for entertaining with an upgraded kitchen island, modern appliances, and a half bath downstairs. The large master bedroom is located upstairs with a spacious walk-in closet and a private bathroom with an upgraded tub. The property has secure parking, a community pool, and a cabana within the gated property.