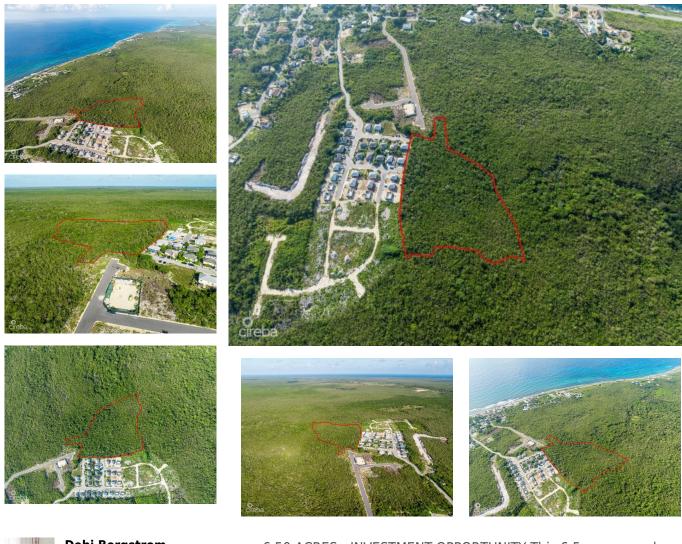

## CI\$1,900,000

6.50 ACRES - INVESTMENT OPPORTUNITY This 6.5-acre parcel, zoned low-density residential, offers incredible potential for developers. With space to subdivide into approximately 25 house lots, each 10,000 sq. ft., or 90 apartments. This property is perfect for creating a desirable community. Strategically located, it's an ideal investment for those seeking to maximize returns while meeting the growing demand for spacious, residential lots. Don't miss your chance to turn this prime land into a lucrative development. Contact me today for more info!