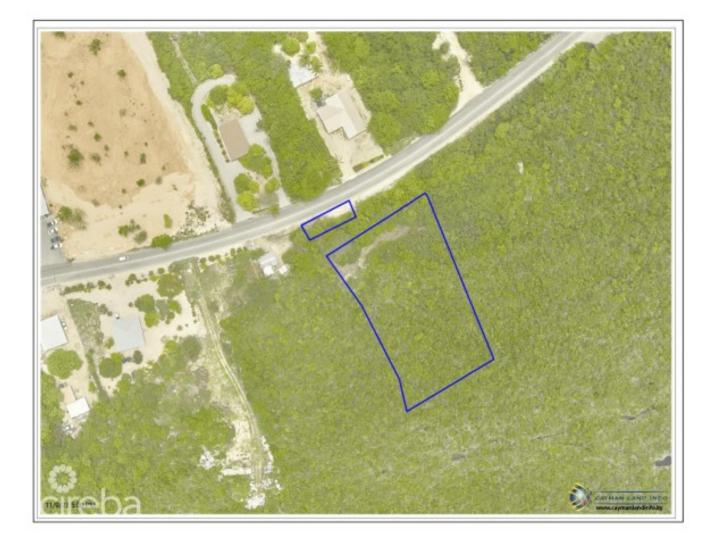

## CI\$175,000

Debi Bergstrom dbergstrom@edgewater.ky

These are two parcels to the West End of Cayman Brac near to the airport, hotels and other commercial businesses. The large lot is on top of the bluff edge 95B258 and the smaller lot 95B257 is under the bluff edge with a 30ft right of way over it in favour of parcel 95B258 on top of the bluff.

## **Essential Information**

Copyright © 2025 Edgewater Group.

| Type<br>Land (For Sale) | Status<br><b>Current</b> |                 | MLS<br><b>416810</b> |                  | Listing Type<br><b>Little</b><br>Cayman/Cayman Brac |
|-------------------------|--------------------------|-----------------|----------------------|------------------|-----------------------------------------------------|
| Key Details             |                          |                 |                      |                  |                                                     |
| Width<br><b>168.00</b>  | Depth<br><b>247.00</b>   | Bed<br><b>0</b> |                      | Bath<br><b>0</b> | Block & Parcel<br><b>95B,257&amp;258</b>            |
| Acreage<br>0.92         |                          |                 |                      |                  |                                                     |
| Den<br><b>No</b>        | Sq.Ft.<br><b>0.00</b>    |                 |                      |                  |                                                     |

## **Additional Features**

| Views      | Road Frontage | Soil |
|------------|---------------|------|
| Ocean View | 80            | Rock |