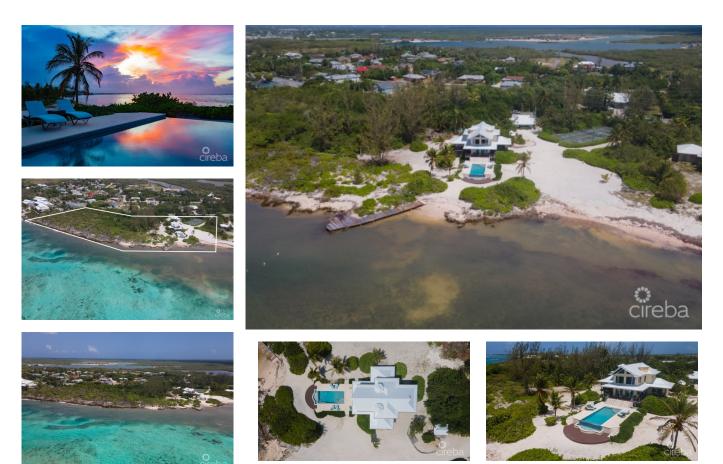

## VILLA MARIA | PEASE BAY ESTATE WITH 900FT OF OCEANFRONT

Bodden Town, Cayman Islands MLS# 415430

## US\$6,400,000

**Debi Bergstrom** dbergstrom@edgewater.ky

Villa Maria is an exceptional beachfront estate overlooking the incredible waters of Pease Bay, Grand Cayman and offering some of the most mesmerizing Caribbean Sea views seen anywhere in the Cayman Islands. The estate comprises a primary three bedroom residence, 1 bed guest cottage, tennis court, swimming pool and boat dock all sitting on 7.43 acres of land which is Zoned Hotel/Tourism and has around 900ft of coastline which is a mixture of sand and ironshore. From road to sea the site has a depth of around four hundred feet and offers a natural ridge with an elevation up to thirteen feet above sea level which is quite exceptional for an ocean front site in the Cayman Islands however of paramount importance to the value of this site is its Hotel/Tourism zoning. For sites zoned Hotel/Tourism the local code allows for the building of hotels with a density of sixty-five bedrooms per acre or for the building of apartments at twentyfive units per acre. An option that may be more in keeping with its surroundings would be to build a "Cottage Colony" and in this instance code allows ten units per acre if each unit has two bedrooms. Whether you are looking for a unique beachfront residence with plenty of privacy and elbow room or a site with incredible scope for future development and return Villa Maria is a truly unique real estate opportunity.