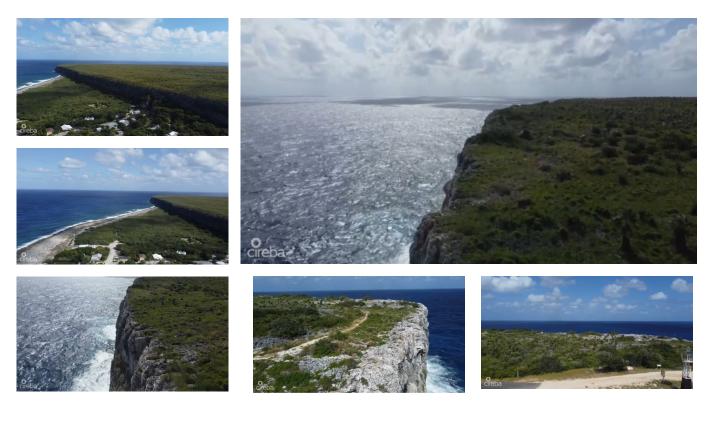

## 125 ACRES OF PRIME LAND WITH 6,800FT OF BLUFF EDGE AND UP TO 150FT ELEVATION

Cayman Brac East, Cayman Islands MLS# 418608

## CI\$6,950,000

**Debi Bergstrom** dbergstrom@edgewater.ky This is a truly unparalleled opportunity in the Cayman Islands, one that hasn't been available for over two decades and has no equal. Spanning over 125 acres, this property is remarkable not only for its size but also for being the highest point in the Cayman Islands with elevations exceeding 150 feet in some areas. The land surrounds the iconic Cayman Brac Lighthouse, a beloved landmark, and includes the island's most stunning natural walking trail. Additionally, a portion of the property has already been subdivided into 44 parcels, providing immense potential for future development. Opportunities like this are incredibly rare. With its prime location, natural beauty, and significant development potential, this property is a cornerstone for those looking to invest in the future of Cayman Brac.