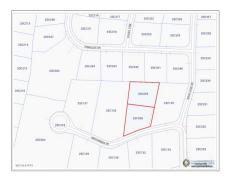

## MIDSUMMER DR. RESIDENTIAL LAND

Spotts, Cayman Islands MLS# 418589

CI\$330,000

**Debi Bergstrom** dbergstrom@edgewater.ky

Rare Opportunity to Own Prime Land on Midsumer Drive! Nestled in a secluded, upscale neighborhood just minutes from town, this stunning piece of land offers the perfect setting for your dream home. Situated on high and dry terrain, the property is ready for building, providing peace of mind and endless possibilities. Choose from one lot or combine two for even more space to create your ideal retreat. This rare find in such a sought-after location won't last long! Don't miss out—call today for more information and take the first step toward making this wonderful property yours! Picture courtesy of CI Land Info

## **Key Details**

 Width
 Depth
 Bed
 Bath
 Block & Parcel

 130.00
 106.00
 0
 25C,559

Acreage **0.31** 

Den Sq.Ft. **No 0.00** 