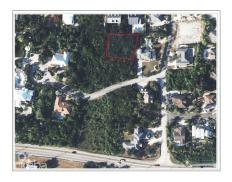

## MIDSUMMER DR. RESIDENTIAL LAND

Spotts, Cayman Islands MLS# 418589

CI\$330,000

**Debi Bergstrom** dbergstrom@edgewater.ky

Rare Opportunity to Own Prime Land on Midsumer Drive! Nestled in a secluded, upscale neighborhood just minutes from town, this stunning piece of land offers the perfect setting for your dream home. Situated on high and dry terrain, the property is ready for building, providing peace of mind and endless possibilities. Choose from one lot or combine two for even more space to create your ideal retreat. This rare find in such a sought-after location won't last long! Don't miss out—call today for more information and take the first step toward making this wonderful property yours! Picture courtesy of CI Land Info