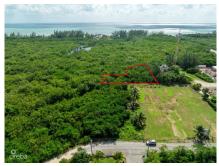

# .34 ACRES - DUPLEX LAND LOT

Midland East, Cayman Islands MLS# 418585

#### **Debi Bergstrom** dbergstrom@edgewater.ky

Duplex Lot in Frank Sound – Over 0.34 Acres This prime lot in Frank Sound is perfect for a duplex or multi-unit development. Spanning over 0.34 acres, the property offers ample space and endless potential for investors or families seeking a versatile location. Situated near the Frank Sound Boat Ramp, it's ideal for boating enthusiasts, with easy access to the island's stunning waters. The large parcel provides a rare opportunity to create a custom investment or dream home in a highly desirable area. Don't miss this chance to own a substantial piece of land in a fantastic location. Contact me today for more details!

### **Essential Information**

Type Status MLS Listing Type
Land (For Sale) Reduced 418585 Low Density
Residential

**Key Details** 

 Width
 Depth
 Bed
 Bath
 Block & Parcel

 150.00
 156.00
 0
 59A,315

Acreage **0.34** 