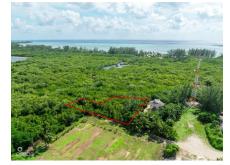

#### **Debi Bergstrom** dbergstrom@edgewater.ky

Duplex Lot in Frank Sound – Over 0.34 Acres This prime lot in Frank Sound is perfect for a duplex or multi-unit development. Spanning over 0.34 acres, the property offers ample space and endless potential for investors or families seeking a versatile location. Situated near the Frank Sound Boat Ramp, it's ideal for boating enthusiasts, with easy access to the island's stunning waters. The large parcel provides a rare opportunity to create a custom investment or dream home in a highly desirable area. Don't miss this chance to own a substantial piece of land in a fantastic location. Contact me today for more details!

### **Essential Information**

Type Status MLS Listing Type
Land (For Sale) Reduced 418585 Low Density
Residential

**Key Details** 

 Width
 Depth
 Bed
 Bath
 Block & Parcel

 150.00
 156.00
 0
 59A,315

Acreage **0.34** 