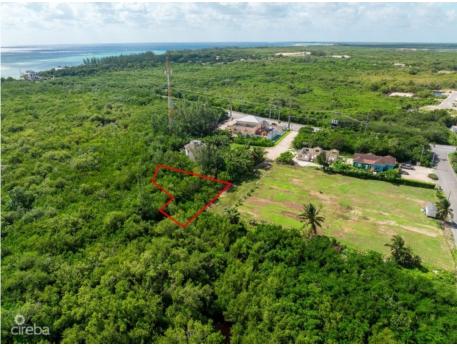

# .34 ACRES - DUPLEX LAND LOT

Midland East, Cayman Islands MLS# 418585

#### **Debi Bergstrom** dbergstrom@edgewater.ky

Duplex Lot in Frank Sound – Over 0.34 Acres This prime lot in Frank Sound is perfect for a duplex or multi-unit development. Spanning over 0.34 acres, the property offers ample space and endless potential for investors or families seeking a versatile location. Situated near the Frank Sound Boat Ramp, it's ideal for boating enthusiasts, with easy access to the island's stunning waters. The large parcel provides a rare opportunity to create a custom investment or dream home in a highly desirable area. Don't miss this chance to own a substantial piece of land in a fantastic location. Contact me today for more details!

### **Essential Information**

Type Status MLS Listing Type
Land (For Sale) Reduced 418585 Low Density
Residential

**Key Details** 

 Width
 Depth
 Bed
 Bath
 Block & Parcel

 150.00
 156.00
 0
 59A,315

Acreage **0.34** 