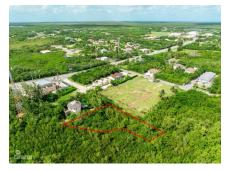

#### **Debi Bergstrom** dbergstrom@edgewater.ky

Duplex Lot in Frank Sound – Over 0.34 Acres This prime lot in Frank Sound is perfect for a duplex or multi-unit development. Spanning over 0.34 acres, the property offers ample space and endless potential for investors or families seeking a versatile location. Situated near the Frank Sound Boat Ramp, it's ideal for boating enthusiasts, with easy access to the island's stunning waters. The large parcel provides a rare opportunity to create a custom investment or dream home in a highly desirable area. Don't miss this chance to own a substantial piece of land in a fantastic location. Contact me today for more details!

### **Essential Information**

Type Status MLS Listing Type
Land (For Sale) Reduced 418585 Low Density
Residential

**Key Details** 

 Width
 Depth
 Bed
 Bath
 Block & Parcel

 150.00
 156.00
 0
 59A,315

Acreage **0.34** 