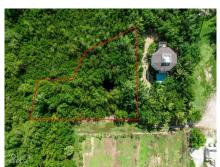

# .34 ACRES - DUPLEX LAND LOT

Midland East, Cayman Islands MLS# 418585

#### **Debi Bergstrom** dbergstrom@edgewater.ky

Duplex Lot in Frank Sound – Over 0.34 Acres This prime lot in Frank Sound is perfect for a duplex or multi-unit development. Spanning over 0.34 acres, the property offers ample space and endless potential for investors or families seeking a versatile location. Situated near the Frank Sound Boat Ramp, it's ideal for boating enthusiasts, with easy access to the island's stunning waters. The large parcel provides a rare opportunity to create a custom investment or dream home in a highly desirable area. Don't miss this chance to own a substantial piece of land in a fantastic location. Contact me today for more details!

### **Essential Information**

Type Status MLS Listing Type
Land (For Sale) Reduced 418585 Low Density
Residential

**Key Details** 

 Width
 Depth
 Bed
 Bath
 Block & Parcel

 150.00
 156.00
 0
 59A,315

Acreage **0.34** 