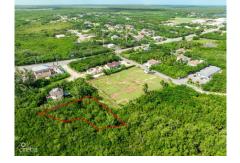

# .34 ACRES - DUPLEX LAND LOT

Midland East, Cayman Islands MLS# 418585

#### **Debi Bergstrom** dbergstrom@edgewater.ky

Duplex Lot in Frank Sound – Over 0.34 Acres This prime lot in Frank Sound is perfect for a duplex or multi-unit development. Spanning over 0.34 acres, the property offers ample space and endless potential for investors or families seeking a versatile location. Situated near the Frank Sound Boat Ramp, it's ideal for boating enthusiasts, with easy access to the island's stunning waters. The large parcel provides a rare opportunity to create a custom investment or dream home in a highly desirable area. Don't miss this chance to own a substantial piece of land in a fantastic location. Contact me today for more details!

### **Essential Information**

Type Status MLS Listing Type
Land (For Sale) Reduced 418585 Low Density
Residential

**Key Details** 

 Width
 Depth
 Bed
 Bath
 Block & Parcel

 150.00
 156.00
 0
 59A,315

Acreage **0.34** 