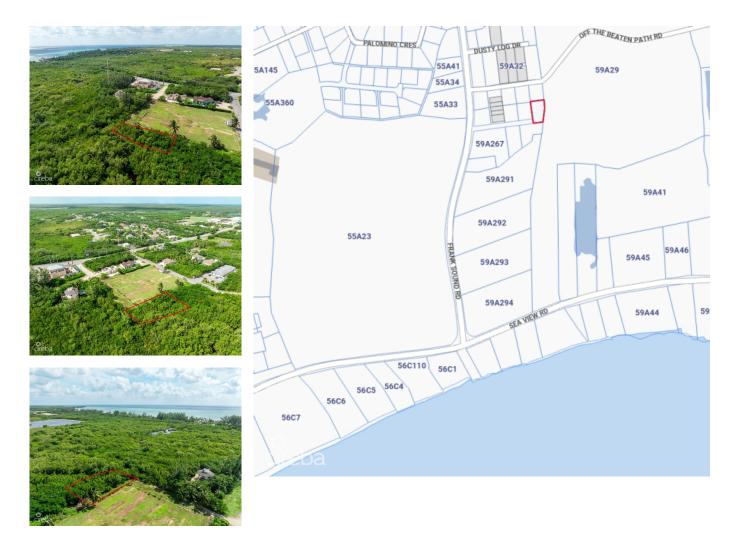

## 0.26 ACRES - ENTRANCE OF FRANK SOUND

Midland East, Cayman Islands MLS# 418586

### **Debi Bergstrom** dbergstrom@edgewater.ky

This oversized 0.26-acre parcel is perfectly situated at the entrance of Frank Sound, offering a fantastic location for your dream home or investment property. Conveniently located near the Frank Sound boat ramp, it's an ideal spot for boating, fishing, and enjoying the serene waters of Grand Cayman. Located on a quiet road at a dead end, making it perfect for those seeking a tranquil lifestyle. The lot's size provides ample space for your custom build, with the added benefit of easy access to nearby amenities and recreational opportunities. Whether you're planning to create your forever home or a smart investment, this prime location offers the best of convenience and seclusion.

#### **Key Details**

Width Depth Bed Bath Block & Parcel 140.00 90.00 59A,314

Acreage 0.26

Den Sa.Ft. No 0.00