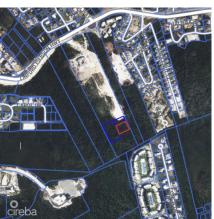

# **BUTTONWOOD PARK DEVELOPMENT PARCEL**

George Town East, Cayman Islands MLS# 418563

US\$2,625,000

# **Debi Bergstrom** dbergstrom@edgewater.ky

Introducing Buttonwood Park and a unique opportunity to purchase Development Parcel with this pre-established and growing community. This parcel collection spans 110,207 square feet, offering ample space for a variety of residential development possibilities. Strategically located, the parcel is in close proximity to the Owen Roberts International Airport, ensuring convenient travel access. Additionally, it is just a short distance from Downtown Georgetown, providing easy access to essential services, dining, and shopping options. The property is also a mere 15-minute drive from the renowned Seven Mile Beach, one of the most sought-after destinations in the Cayman Islands. This location offers potential developers a unique blend of accessibility and inclusivity, making it an ideal spot for a well thought out residential development in a walkable pre established comminity. The Buttonwood Development Parcel is positioned to benefit from the ongoing growth and development in Buttonwood Park, exisintg and future stakeholders include the newly opened Island Primary, the soon to open CH High School and the mixed use centre The Shops at Buttonwood set to break ground in Q1 or 2025 making this a valuable asset for forwardthinking developers. Don't miss this exceptional opportunity to be part of a thriving community in one of the Caribbean's most desirable locations. For more information or to schedule a viewing, please contact us.

#### **Key Details**

 Width
 Depth
 Bed
 Bath
 Block & Parcel

 385.00
 316.00
 0
 20E,87H9,H10,H11

Acreage **2.53** 

Den Sq.Ft. **No 0.00** 