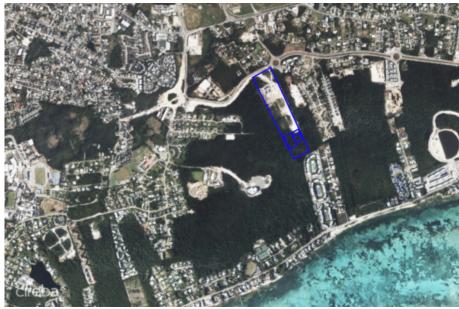

# **Debi Bergstrom** dbergstrom@edgewater.ky

Introducing Buttonwood Park and a unique opportunity to purchase Development Parcel with this pre-established and growing community. This parcel collection spans 110,207 square feet, offering ample space for a variety of residential development possibilities. Strategically located, the parcel is in close proximity to the Owen Roberts International Airport, ensuring convenient travel access. Additionally, it is just a short distance from Downtown Georgetown, providing easy access to essential services, dining, and shopping options. The property is also a mere 15-minute drive from the renowned Seven Mile Beach, one of the most sought-after destinations in the Cayman Islands. This location offers potential developers a unique blend of accessibility and inclusivity, making it an ideal spot for a well thought out residential development in a walkable pre established comminity. The Buttonwood Development Parcel is positioned to benefit from the ongoing growth and development in Buttonwood Park, exisintg and future stakeholders include the newly opened Island Primary, the soon to open CH High School and the mixed use centre The Shops at Buttonwood set to break ground in Q1 or 2025 making this a valuable asset for forwardthinking developers. Don't miss this exceptional opportunity to be part of a thriving community in one of the Caribbean's most desirable locations. For more information or to schedule a viewing, please contact us.