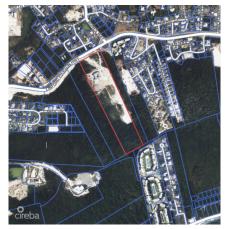

# **BUTTONWOOD PARK DEVELOPMENT PARCEL**

George Town East, Cayman Islands MLS# 418563

US\$2,625,000

# **Debi Bergstrom** dbergstrom@edgewater.ky

Introducing Buttonwood Park and a unique opportunity to purchase Development Parcel with this pre-established and growing community. This parcel collection spans 110,207 square feet, offering ample space for a variety of residential development possibilities. Strategically located, the parcel is in close proximity to the Owen Roberts International Airport, ensuring convenient travel access. Additionally, it is just a short distance from Downtown Georgetown, providing easy access to essential services, dining, and shopping options. The property is also a mere 15-minute drive from the renowned Seven Mile Beach, one of the most sought-after destinations in the Cayman Islands. This location offers potential developers a unique blend of accessibility and inclusivity, making it an ideal spot for a well thought out residential development in a walkable pre established comminity. The Buttonwood Development Parcel is positioned to benefit from the ongoing growth and development in Buttonwood Park, exisintg and future stakeholders include the newly opened Island Primary, the soon to open CH High School and the mixed use centre The Shops at Buttonwood set to break ground in Q1 or 2025 making this a valuable asset for forwardthinking developers. Don't miss this exceptional opportunity to be part of a thriving community in one of the Caribbean's most desirable locations. For more information or to schedule a viewing, please contact us.

#### **Key Details**

 Width
 Depth
 Bed
 Bath
 Block & Parcel

 385.00
 316.00
 0
 20E,87H9,H10,H11

Acreage **2.53** 

Den Sq.Ft. **No 0.00** 