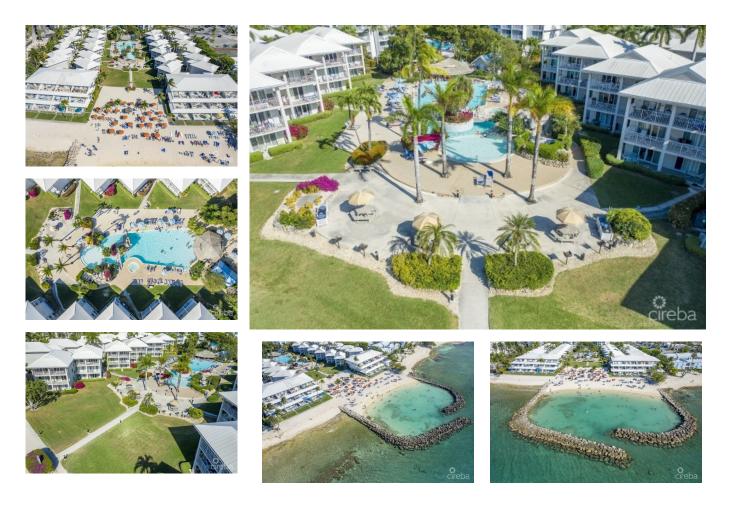

## US\$1,500,000

**Debi Bergstrom** dbergstrom@edgewater.ky

Welcome to 222 Sunset Cove Discover unparalleled beachfront living with this stunning condo offering unobstructed views of the sea and beach from the balcony, living room, and master bedroom. Enjoy the serenity of sitting in the shade on your private balcony, where the ocean breeze creates the perfect atmosphere for daytime relaxation or evening happy hour cocktails. The condo features a charming Caribbean theme throughout and is an established income-generating property, managed by Cayman Condos. Recent upgrades include new hurricane-rated windows and sliding doors, ensuring comfort and peace of mind. Highlights include: • Low strata fees. • Exceptional amenities: Sunset Cove boasts one of the island's largest pools, complete with a waterfall, a kiddie pool, and a swim-up bar with an attached café. • A delightful courtyard with picnic and BBQ areas. • Expansive beach access with a private cove featuring calm waters and a nearby coral reef, ideal for snorkeling. Located on Seven Mile Beach, this prime location is within walking distance to Camana Bay, shopping, and dining. Don't miss your chance to own a piece of paradise with both investment potential and personal enjoyment.