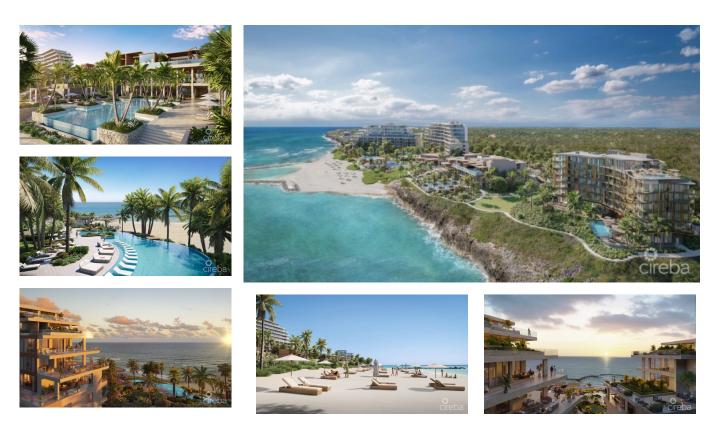

## THE RESIDENCES AT MANDARIN ORIENTAL, GRAND CAYMAN

Lower Valley, Cayman Islands MLS# 415299

## US\$9,950,000

**Debi Bergstrom** dbergstrom@edgewater.ky

8th floor three-bedroom, three and one-half baths Residence located on the west corner of the West Tower features 3.021 sf of interior living area and 1,330 sf of oceanfront terrace, totaling 4,351 square feet of indoor and outdoor living. The unique lateral floorplan provides direct ocean views from all major rooms. Entry foyer opens onto the glass-cornered great room living and dining areas with wet bar - all with magnificent views across the oceanfront and corner terraces. Elevated ten-foot ceilings frame floor-to ceiling retractable glass opens onto the wrap-around front and corner oceanfront terraces. Gourmet kitchen faces the ocean views and features custom millwork cabinetry, Calacatta countertops and backsplashes with Wolf, Sub-Zero and Gaggenau appliances. All three bedrooms are accessed from a connecting art gallery. The primary bedroom suite has a 5-fixture bathroom with large, windowed circular soaking tub and shower room. Second and third bedrooms offer ocean views and ensuite bathrooms. Baths are appointed in a selection of natural stones including Travertine and Clef Cut Limestone. Seven-inch-wide Grey Oak flooring is hand-laid throughout the interior, seamlessly integrating with the Grey Wood Plank Porcelain tiling the outdoor terrace. Large corner oceanfront terrace and grilling area is great for enjoying Cayman's glorious sunsets and for outdoor dining and entertaining.