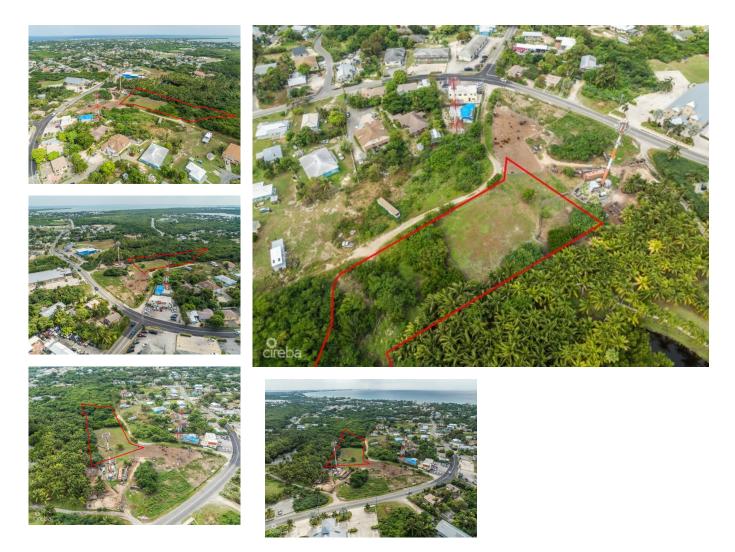

## WEST CHURCH STREET 1.2 ACRE DEVELOPMENT PARCEL

West Bay North West, Cayman Islands MLS# 418554

## CI\$749,000

**Debi Bergstrom** dbergstrom@edgewater.ky

Seize this rare chance to own a 1.2-acre gem in the heart of West Bay! Perfectly positioned off of West Church Street, this lowdensity residential parcel offers endless possibilities. With its central location, you're just minutes from everything—supermarkets, dining, schools, and major transit routes; ideal for creating a vibrant new community or residential development. Whether you're envisioning a luxurious townhome complex, modern single-family homes, or a thoughtfully planned neighborhood, this property provides the space and setting to bring your visions to life. Opportunities like this don't come around often. With its unbeatable location, versatile potential, and opportunity for growth, this parcel is a developer's dream.

## **Essential Information**

| Type<br>Land (For Sale) | Status<br><b>Pen/Con</b> |                 | MLS<br><b>418554</b> |                  | Listing Type<br>Low Density<br>Residential |
|-------------------------|--------------------------|-----------------|----------------------|------------------|--------------------------------------------|
| Key Details             |                          |                 |                      |                  |                                            |
| Width<br>173.00         | Depth<br><b>460.00</b>   | Bed<br><b>0</b> |                      | Bath<br><b>0</b> | Block & Parcel<br>4D,461                   |
| Acreage<br>1.21         |                          |                 |                      |                  |                                            |
| Den<br><b>No</b>        | Sq.Ft.<br><b>0.00</b>    |                 |                      |                  |                                            |