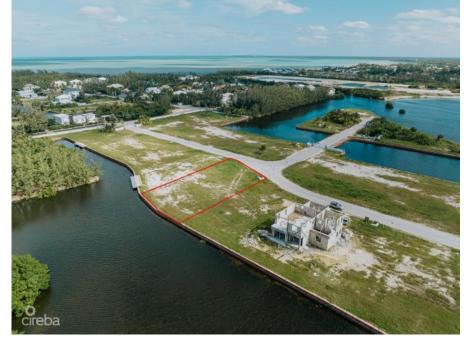

# LARGEST LOT IN MUSTIQUE COVE - 0.31 ACRE CANAL LOT

Prospect / Newlands, Cayman Islands MLS# 418544

#### CI\$449,000

Debi Bergstrom dbergstrom@edgewater.ky What if I told you that one of the most exclusive addresses in the Cayman Islands could be yours? Welcome to Mustique Cove—a private, gated community where luxury is the everyday reality. This expansive 0.31 acre lot is currently the largest parcel available in this community. With direct access to the North Sound you are moments away from Stingray City, Rum Point, Starfish Point, and more. This isn't just a piece of land—it's an opportunity to create your dream home in one of Cayman's most prestigious neighborhoods.

### **Additional Features**

Views Canal Front Zoning Low Density residential

Sea Frontage **82ft**