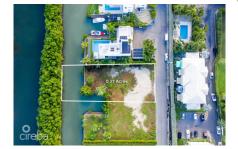

## **CLIPPER BAY 0.37 ACRES, CANAL FRONT**

Seven Mile Beach, Cayman Islands MLS# 418536

# **Debi Bergstrom** dbergstrom@edgewater.ky

Nestled in the prestigious Seven Mile Beach Corridor, between Sung Harbour and Canal Point, this canal-front home site offers an unbeatable combination of exclusivity and convenience. Located in the sought-after Clipper Bay community, it's a premium location designed for effortless Caribbean living. Worldrenowned Seven Mile Beach lies just across the way, while a short drive brings you to the airport, George Town's bustling harbour, schools, healthcare facilities, and an array of shops, restaurants, and entertainment. This is convenience at its finest. With a northerly orientation, your future home will enjoy energysaving breezes, a sun-drenched pool, and forever-protected views thanks to the natural mangrove buffer. This property offers seclusion, being the third lot from the end making it the perfect family home site and a smart long-term investment. With features like a 45-foot dock, stone seawall, underground utilities, and a filled elevation of +5 feet above sea level, the lot is primed for creating a bespoke waterfront residence. Elevate your design with a third floor or lookout tower to capture stunning views of North Sound. Immerse yourself in Caribbean living, with breathtaking sunsets and water adventures right from your doorstep. Clipper Bay, where exclusivity meets location.