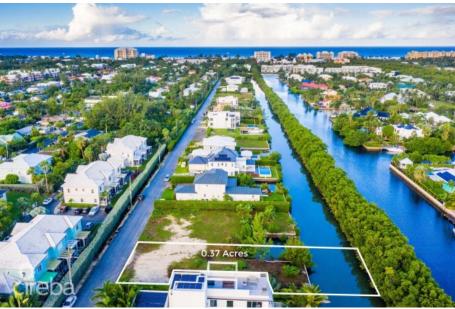

## **CLIPPER BAY 0.37 ACRES, CANAL FRONT**

Seven Mile Beach, Cayman Islands MLS# 418536

# **Debi Bergstrom** dbergstrom@edgewater.ky

Nestled in the prestigious Seven Mile Beach Corridor, between Sung Harbour and Canal Point, this canal-front home site offers an unbeatable combination of exclusivity and convenience. Located in the sought-after Clipper Bay community, it's a premium location designed for effortless Caribbean living. Worldrenowned Seven Mile Beach lies just across the way, while a short drive brings you to the airport, George Town's bustling harbour, schools, healthcare facilities, and an array of shops, restaurants, and entertainment. This is convenience at its finest. With a northerly orientation, your future home will enjoy energysaving breezes, a sun-drenched pool, and forever-protected views thanks to the natural mangrove buffer. This property offers seclusion, being the third lot from the end making it the perfect family home site and a smart long-term investment. With features like a 45-foot dock, stone seawall, underground utilities, and a filled elevation of +5 feet above sea level, the lot is primed for creating a bespoke waterfront residence. Elevate your design with a third floor or lookout tower to capture stunning views of North Sound. Immerse yourself in Caribbean living, with breathtaking sunsets and water adventures right from your doorstep. Clipper Bay, where exclusivity meets location.

### **Key Details**

 Width
 Depth
 Bed
 Bath
 Block & Parcel

 80.00
 200.00
 0
 12C,495

Acreage **0.37** 

Den Sq.Ft. **No 0.00** 

### **Additional Features**

Views Zoning Sea Frontage Road Frontage

Canal Front Low Density 80 80

residential

Soil **Marl**