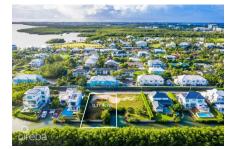

## **CLIPPER BAY 0.37 ACRES, CANAL FRONT**

Seven Mile Beach, Cayman Islands MLS# 418536

# **Debi Bergstrom** dbergstrom@edgewater.ky

Nestled in the prestigious Seven Mile Beach Corridor, between Sung Harbour and Canal Point, this canal-front home site offers an unbeatable combination of exclusivity and convenience. Located in the sought-after Clipper Bay community, it's a premium location designed for effortless Caribbean living. Worldrenowned Seven Mile Beach lies just across the way, while a short drive brings you to the airport, George Town's bustling harbour, schools, healthcare facilities, and an array of shops, restaurants, and entertainment. This is convenience at its finest. With a northerly orientation, your future home will enjoy energysaving breezes, a sun-drenched pool, and forever-protected views thanks to the natural mangrove buffer. This property offers seclusion, being the third lot from the end making it the perfect family home site and a smart long-term investment. With features like a 45-foot dock, stone seawall, underground utilities, and a filled elevation of +5 feet above sea level, the lot is primed for creating a bespoke waterfront residence. Elevate your design with a third floor or lookout tower to capture stunning views of North Sound. Immerse yourself in Caribbean living, with breathtaking sunsets and water adventures right from your doorstep. Clipper Bay, where exclusivity meets location.

### **Key Details**

 Width
 Depth
 Bed
 Bath
 Block & Parcel

 80.00
 200.00
 0
 12C,495

Acreage **0.37** 

Den Sq.Ft. **No 0.00** 

### **Additional Features**

Views Zoning Sea Frontage Road Frontage

Canal Front Low Density 80 80

residential

Soil **Marl**