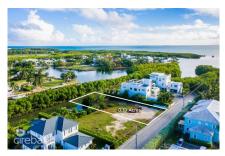

## **CLIPPER BAY 0.37 ACRES, CANAL FRONT**

Seven Mile Beach, Cayman Islands MLS# 418536

# **Debi Bergstrom** dbergstrom@edgewater.ky

Nestled in the prestigious Seven Mile Beach Corridor, between Sung Harbour and Canal Point, this canal-front home site offers an unbeatable combination of exclusivity and convenience. Located in the sought-after Clipper Bay community, it's a premium location designed for effortless Caribbean living. Worldrenowned Seven Mile Beach lies just across the way, while a short drive brings you to the airport, George Town's bustling harbour, schools, healthcare facilities, and an array of shops, restaurants, and entertainment. This is convenience at its finest. With a northerly orientation, your future home will enjoy energysaving breezes, a sun-drenched pool, and forever-protected views thanks to the natural mangrove buffer. This property offers seclusion, being the third lot from the end making it the perfect family home site and a smart long-term investment. With features like a 45-foot dock, stone seawall, underground utilities, and a filled elevation of +5 feet above sea level, the lot is primed for creating a bespoke waterfront residence. Elevate your design with a third floor or lookout tower to capture stunning views of North Sound. Immerse yourself in Caribbean living, with breathtaking sunsets and water adventures right from your doorstep. Clipper Bay, where exclusivity meets location.