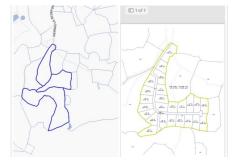

## **QUEENS HIGHWAY 31 ACRES**

N.E. Coast, Cayman Islands MLS# 418508

### **Debi Bergstrom** dbergstrom@edgewater.ky

31 Acres of Development Land on Queens Highway - Your Gateway to Paradise Welcome to a rare and extraordinary opportunity on the tranguil North East Coast of the Cayman Islands. This 31-acre gem along the iconic Queens Highway offers an unparalleled canvas to create your vision of island living—be it a luxurious private estate, a boutique investment development, a subdivision or an exquisite retreat where serenity and adventure converge. A Hidden Treasure on Cayman's East Coast This expansive parcel isn't just land; it's a slice of serenity in one of the most unspoiled regions of the island. Located near must-see attractions such as the Crystal Caves and Queen Elizabeth II Botanic Park, this is nature's playground at its finest. Only a short drive away, Rum Point, Kaibo, Stingray City, and Starfish Point offer world-renowned aquatic adventures. Whether your dream is to soak in the tranquility or revel in nearby exploration, this location ensures the best of both worlds. Boundless Potential. Endless Opportunity Spanning 31 acres, this property offers limitless versatility. Dream big—envision an exclusive estate, an innovative residential development, or a one-of-a-kind vacation retreat. With land of this scale and caliber becoming increasingly scarce in Cayman, this is your chance to secure a remarkable piece of the island's future. A Sanctuary of Seclusion and Accessibility Wake each day to the sunrise dancing across the North East Coast, surrounded by lush landscapes and endless possibilities. This is more than a property—it's a lifestyle that combines peaceful seclusion with convenient access to nearby attractions and amenities. Whether it's relaxation, adventure, or a blend of both, this is the canvas on which you can craft whatever you desire. Invest in Tomorrow, Today Land of this magnitude, beauty, and potential is an investment in a legacy. Whether you're expanding your portfolio, building your dream home, or envisioning a development that transforms the way people live and experience Cayman, this property is the ultimate foundation. Your future begins here. Contact us today to discover how this 31-acre treasure on the Queens Highway can become the cornerstone of your island dream. How do you want to live your life?

#### **Essential Information**

Status MLS Listing Type Type Land (For Sale) Current 418508 **Agriculture Key Details** Width Depth Bed Bath Block & Parcel 1383.00 2337.00 0 61A,35,24,26

Acreage **31.00** 