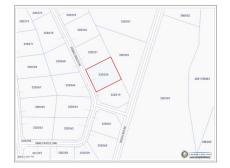

### **Key Details**

 Width
 Depth
 Bed
 Bath
 Block & Parcel

 113.00
 129.00
 0
 32D,220

Acreage **0.34** 

Den Sq.Ft. **No 0.00** 

# **Additional Features**

ViewsZoningRoad FrontageSoilGarden ViewLow Density113Marl

residential