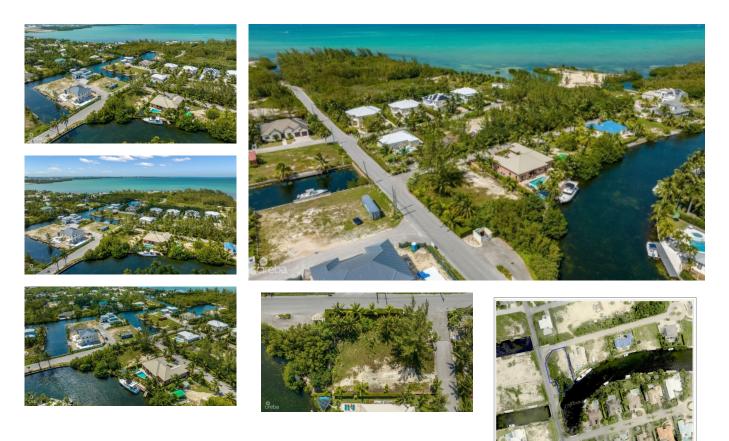

#### CI\$399,000

Debi Bergstrom dbergstrom@edgewater.ky Super canal front lot for a family sized home in a gated, lowdensity community with easy access to the North Sound. The lot has been cleared and filled, with a cut in the seawall to create either a boat ramp or inset boat slip. Now priced amazingly!

#### Key Details

| Width<br><b>70.00</b> | Depth<br><b>155.00</b> | Bed<br>O | Bath<br><b>O</b> | Block & Parcel<br>22D,306 |
|-----------------------|------------------------|----------|------------------|---------------------------|
| Acreage<br>0.40       |                        |          |                  |                           |
| Den<br><b>No</b>      | Sq.Ft.<br><b>0.00</b>  |          |                  |                           |
| Additional Features   |                        |          |                  |                           |

# ViewsZoningSea FrontageRoad FrontageCanal FrontLow Density12070residential

Soil **Marl**