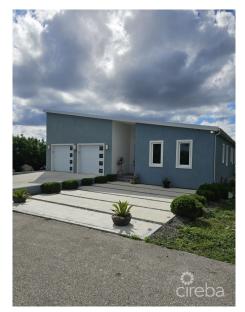

## **BEACH BAY HOME**

Lower Valley, Cayman Islands MLS# 418458

CI\$840,000

**Debi Bergstrom** dbergstrom@edgewater.ky

Welcome to your coastal paradise! This exquisite 3-bedroom, 2bathroom home in the sought-after Beach Bay area offers the perfect blend of luxury and comfort. With an open floor plan that maximizes space and natural light, this home is designed for modern living and entertaining. Key Features: • Spacious Open Floor Plan: The inviting living area seamlessly flows into the dining space and kitchen, creating an ideal environment for gatherings and family time. • Gourmet Kitchen: The wellappointed kitchen features high-end stainless steel appliances, granite countertops, and ample cabinetry, making it a chef's dream. • Master Suite Retreat: The generous master bedroom boasts an en-suite bathroom , dual vanities, providing a private oasis for relaxation. • Two Additional Bedrooms: Perfect for family, guests, or a home office, the two additional bedrooms are bright and spacious, sharing a stylishly designed second bathroom. • Prime Location: Just a short stroll to the beach, this home is ideally situated for those who love sun, sand, and sea. Enjoy nearby amenities, including shops, restaurants, and recreational activities. Additional Features: • Central air conditioning • Ample storage space • Parking for multiple vehicles Don't Miss Out! This beach bay home is a rare find and won't last long on the market. Schedule your private showing today and experience the beauty and tranquility of coastal living!

## **Essential Information**

| Type                          | Status             | MLS            | Listing Type              |  |
|-------------------------------|--------------------|----------------|---------------------------|--|
| <b>Residential (For Sale)</b> | <b>Current</b>     | <b>418458</b>  | <b>Single Family Home</b> |  |
| Key Details                   |                    |                |                           |  |
| Bed                           | Bath               | Block & Parcel |                           |  |
| <b>3</b>                      | <b>2</b>           | 32D,255        |                           |  |
| Acreage<br>0.33               |                    |                |                           |  |
| Den                           | Year Built         | Sq.Ft.         |                           |  |
| <b>No</b>                     | <b>2022</b>        | <b>2470.00</b> |                           |  |
| Additional Features           |                    |                |                           |  |
| Lot Size                      | Views              | Foundation     | Furnished                 |  |
| 0.33                          | <b>Garden View</b> | <b>Slab</b>    | <b>Partially</b>          |  |