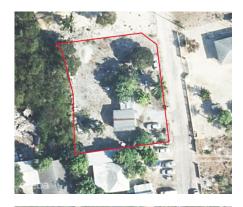

### 0.30 ACRE LOT WITH TINY HOUSE

East End, Cayman Islands MLS# 418429

## CI\$170,000

**Debi Bergstrom** dbergstrom@edgewater.ky

This 0.30-acre lot in East End comes with a tiny house. With enough land space to accommodate a duplex or a single-family home, this lot offers flexibility for various plans. Enjoy a peaceful setting close to East End's beaches and natural beauty, with the convenience of modern amenities just a short drive away.

#### **Key Details**

 Width
 Depth
 Bed
 Bath
 Block & Parcel

 107.00
 117.00
 0
 72C,325

Acreage **0.30** 

Den Sq.Ft. **No 0.00** 