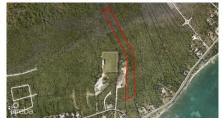

### EAST END DEVELOPMENT LAND

East End, Cayman Islands MLS# 418442

## CI\$999,000

**Debi Bergstrom** dbergstrom@edgewater.ky

Attractive for development, especially if combined with adjoining land. 30 ft wide access gazetted by Government under BP 675 runs from John McLean Drive to the west boundary

### **Key Details**

 Width
 Depth
 Bed
 Bath
 Block & Parcel

 185.00
 1850.00
 0
 75A,222

Acreage **6.39** 

Den Sq.Ft. **No 0.00** 