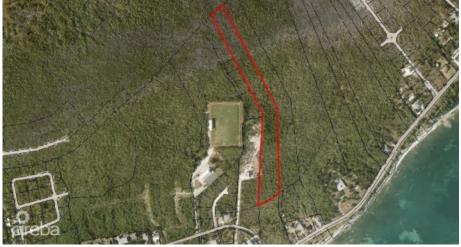

### EAST END DEVELOPMENT LAND

East End, Cayman Islands MLS# 418442

## CI\$999,000

**Debi Bergstrom** dbergstrom@edgewater.ky

Attractive for development, especially if combined with adjoining land. 30 ft wide access gazetted by Government under BP 675 runs from John McLean Drive to the west boundary

### **Key Details**

 Width
 Depth
 Bed
 Bath
 Block & Parcel

 185.00
 1850.00
 0
 75A,222

Acreage **6.39** 

Den Sq.Ft. **No 0.00** 