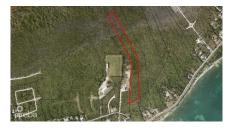

### EAST END DEVELOPMENT LAND

East End, Cayman Islands MLS# 418442

## CI\$999,000

**Debi Bergstrom** dbergstrom@edgewater.ky

Attractive for development, especially if combined with adjoining land. 30 ft wide access gazetted by Government under BP 675 runs from John McLean Drive to the west boundary

### **Key Details**

 Width
 Depth
 Bed
 Bath
 Block & Parcel

 185.00
 1850.00
 0
 75A,222

Acreage **6.39** 

Den Sq.Ft. **No 0.00** 