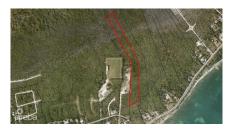

### EAST END DEVELOPMENT LAND

East End, Cayman Islands MLS# 418442

## CI\$999,000

**Debi Bergstrom** dbergstrom@edgewater.ky

Attractive for development, especially if combined with adjoining land. 30 ft wide access gazetted by Government under BP 675 runs from John McLean Drive to the west boundary

### **Key Details**

 Width
 Depth
 Bed
 Bath
 Block & Parcel

 185.00
 1850.00
 0
 75A,222

Acreage **6.39** 

Den Sq.Ft. **No 0.00** 