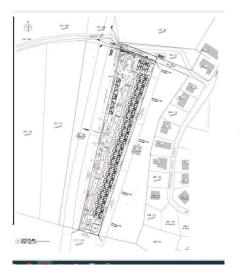

## THE LANDING

Spotts, Cayman Islands MLS# 418446

## CI\$435,000

INORTH ELEVATION

| atara a |       |       | mina |       |  |
|---------|-------|-------|------|-------|--|
| A12.44  | ***** | ***** |      | ***** |  |

**Debi Bergstrom** dbergstrom@edgewater.ky Looking for a family home or investment property under C.I. \$450,000.00 where strata fees aren't almost the like taking out a 2nd mortgage? Willing to live a little outside of the core Georgetown area? If it were a 2 Bed 2 Bath with a sizeable den that you could be creative with and possibly even convert into another bedroom would this be of interest to you? Are you willing to wait just under 2 years while only having to put down a 10% deposit and move into a brand new home where you are the one to break it? I'm talking about an affordable home in these days terms in a gated development, with modern appliances, high ceilings, peaceful and lusciously filled with greenery, multiple gazebos with outdoor barbeque facilities, in a quiet neighborhood. If this sounds good to you let me introduce you to The Landing in Spotts Newlands.