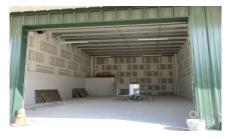

#### **Debi Bergstrom** dbergstrom@edgewater.ky

Discover an outstanding opportunity to own a warehouse unit at Fairmile Warehouses on Dorcy Drive. Unit #C2, located near the facility entrance, offers excellent visibility from Dorcy Drive and is conveniently close to Owen Roberts International Airport. This unit is part of a brand-new development, scheduled for completion in November 2024. Each unit includes a 12' wide by 14' tall electric roll-up door, designed for easy access to large vehicles and equipment. Unit #C2 is also outfitted with a 7" x 4" x 8" restroom featuring a toilet, sink, and extraction fan. Additionally, two pedestrian doors—located at the front and rear—enhance accessibility and flow. Constructed with durable steel, the building features 26-gauge exterior wall panels and is engineered to withstand winds up to 150 mph. The roof is composed of 26-gauge galvalume on steel purlins, and the foundation is raised to +8-0 above MLS, with a sealed concrete finish for added durability. This unit includes air conditioning, a rare and valuable feature in warehouse spaces, ensuring a comfortable work environment and protecting temperaturesensitive goods. Why pay rent when you could invest in your own facility and build equity with monthly mortgage payments?