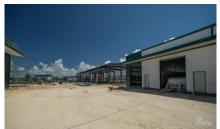

#### **Debi Bergstrom** dbergstrom@edgewater.ky

Discover an outstanding opportunity to own a warehouse unit at Fairmile Warehouses on Dorcy Drive. Unit #C2, located near the facility entrance, offers excellent visibility from Dorcy Drive and is conveniently close to Owen Roberts International Airport. This unit is part of a brand-new development, scheduled for completion in November 2024. Each unit includes a 12' wide by 14' tall electric roll-up door, designed for easy access to large vehicles and equipment. Unit #C2 is also outfitted with a 7" x 4" x 8" restroom featuring a toilet, sink, and extraction fan. Additionally, two pedestrian doors—located at the front and rear—enhance accessibility and flow. Constructed with durable steel, the building features 26-gauge exterior wall panels and is engineered to withstand winds up to 150 mph. The roof is composed of 26-gauge galvalume on steel purlins, and the foundation is raised to +8-0 above MLS, with a sealed concrete finish for added durability. This unit includes air conditioning, a rare and valuable feature in warehouse spaces, ensuring a comfortable work environment and protecting temperaturesensitive goods. Why pay rent when you could invest in your own facility and build equity with monthly mortgage payments?