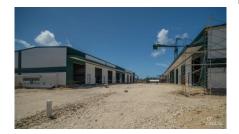

#### **Debi Bergstrom** dbergstrom@edgewater.ky

Discover an outstanding opportunity to own a warehouse unit at Fairmile Warehouses on Dorcy Drive. Unit #C2, located near the facility entrance, offers excellent visibility from Dorcy Drive and is conveniently close to Owen Roberts International Airport. This unit is part of a brand-new development, scheduled for completion in November 2024. Each unit includes a 12' wide by 14' tall electric roll-up door, designed for easy access to large vehicles and equipment. Unit #C2 is also outfitted with a 7" x 4" x 8" restroom featuring a toilet, sink, and extraction fan. Additionally, two pedestrian doors—located at the front and rear—enhance accessibility and flow. Constructed with durable steel, the building features 26-gauge exterior wall panels and is engineered to withstand winds up to 150 mph. The roof is composed of 26-gauge galvalume on steel purlins, and the foundation is raised to +8-0 above MLS, with a sealed concrete finish for added durability. This unit includes air conditioning, a rare and valuable feature in warehouse spaces, ensuring a comfortable work environment and protecting temperaturesensitive goods. Why pay rent when you could invest in your own facility and build equity with monthly mortgage payments?