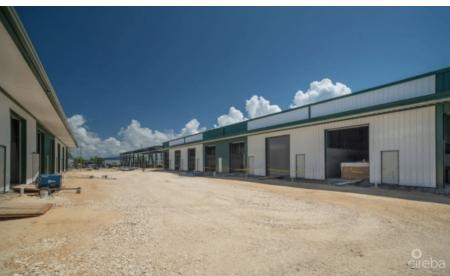

#### **Debi Bergstrom** dbergstrom@edgewater.ky

Discover an outstanding opportunity to own a warehouse unit at Fairmile Warehouses on Dorcy Drive. Unit #C2, located near the facility entrance, offers excellent visibility from Dorcy Drive and is conveniently close to Owen Roberts International Airport. This unit is part of a brand-new development, scheduled for completion in November 2024. Each unit includes a 12' wide by 14' tall electric roll-up door, designed for easy access to large vehicles and equipment. Unit #C2 is also outfitted with a 7" x 4" x 8" restroom featuring a toilet, sink, and extraction fan. Additionally, two pedestrian doors—located at the front and rear—enhance accessibility and flow. Constructed with durable steel, the building features 26-gauge exterior wall panels and is engineered to withstand winds up to 150 mph. The roof is composed of 26-gauge galvalume on steel purlins, and the foundation is raised to +8-0 above MLS, with a sealed concrete finish for added durability. This unit includes air conditioning, a rare and valuable feature in warehouse spaces, ensuring a comfortable work environment and protecting temperaturesensitive goods. Why pay rent when you could invest in your own facility and build equity with monthly mortgage payments?