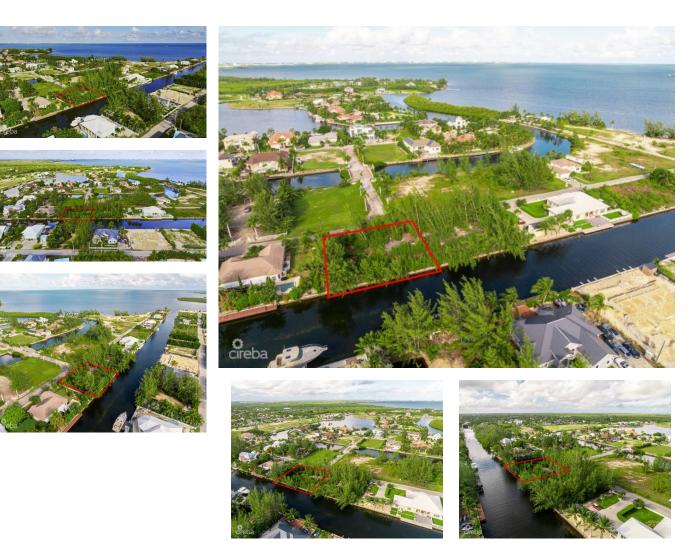

## **CANAL FRONT PARCEL - SUNRISE LANDING**

Savannah, Cayman Islands MLS# 418444

## CI\$329,500

**Debi Bergstrom** dbergstrom@edgewater.ky

Build your dream home on this prime canal-front lot, nestled in a prestigious neighborhood of high-end residences with direct, easy access to the North Sound. Enjoy the best of Cayman's boating lifestyle right from your doorstep, with quick access to fishing, watersports, and the serene beauty of the North Sound. Plus, this location offers the convenience of being close to all the local amenities of Savannah, including Countryside Shopping Village with its supermarkets, cafes, and shops. This lot offers the ideal blend of luxury, convenience, and lifestyle—perfect for creating a home that takes full advantage of everything this stunning locale has to offer.

## **Additional Features**

| Views       | Sea Frontage |
|-------------|--------------|
| Canal Front | 115          |