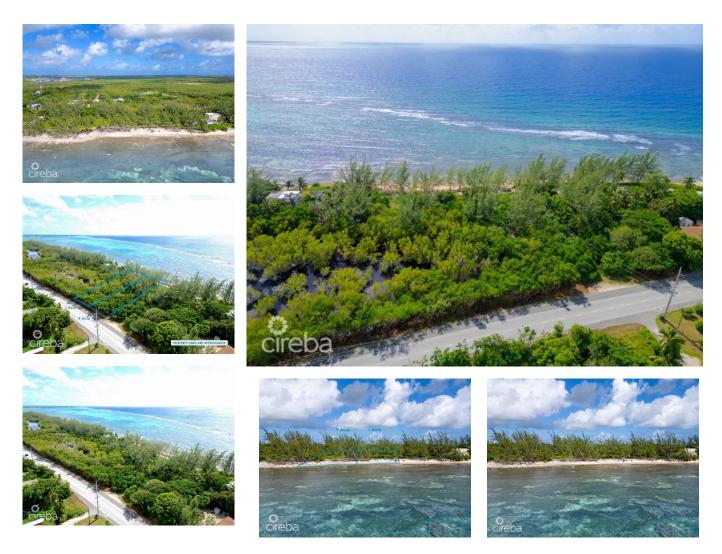

## CI\$528,000

**Debi Bergstrom** dbergstrom@edgewater.ky

A Sandy Seafront Parcel in Breakers, Grand Cayman - A rare Opportunity! Here's your chance to own a slice of paradise on the quiet side of Grand Cayman! This one-acre beachfront parcel in Breakers is a gem—sandy properties at this perfect size doesn't come around often. With south-facing views over the turguoise waters, it's the perfect spot to build your dream estate. The land is level, with a gentle slope from 7 feet at the seaside down to 4 feet on the road side, giving you that ideal balance of elevation and easy access. The best part? This area is reef-protected, which means the waves break farther out, creating a calm and serene beachfront—perfect for relaxing or enjoying the water in peace. Gorgeous sunsets from the beach going over Bodden Town in the distance. At this price, you're getting excellent value for oceanfront land on Grand Cayman. Plus, if you're looking for even more space, the adjoining parcel is also available—nearly double the size if added! Don't miss out on this rare opportunity to own a piece of Grand Cayman's stunning coastline.

## **Essential Information**

| Type<br>Land (For Sale) | Status<br><b>Current</b> |                 | MLS<br><b>418463</b> |                  | Listing Type<br>Low Density<br>Residential |
|-------------------------|--------------------------|-----------------|----------------------|------------------|--------------------------------------------|
| Key Details             |                          |                 |                      |                  |                                            |
| Width<br><b>110.00</b>  | Depth<br><b>388.00</b>   | Bed<br><b>0</b> |                      | Bath<br><b>0</b> | Block & Parcel<br>56B,11                   |
| Acreage<br>1.00         |                          |                 |                      |                  |                                            |
| Den<br><b>No</b>        | Sq.Ft.<br><b>0.00</b>    |                 |                      |                  |                                            |

## **Additional Features**

| Views<br><b>Beach Front</b> | Zoning<br>Low Density<br>residential | Sea Frontage<br><b>110</b> | Road Frontage<br><b>110</b> |
|-----------------------------|--------------------------------------|----------------------------|-----------------------------|
| Soil                        |                                      |                            |                             |