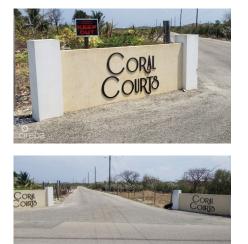

## FARM ROAD EAST END DUPLEX LOT # 5

East End, Cayman Islands MLS# 418371

## CI\$135,000

Debi Bergstrom dbergstrom@edgewater.ky

Consider investing in this spacious lot, whether it's for your family's future home with ample space for a garden or for building a duplex as an investment. The neighborhood is healthful, peaceful, and well-established.