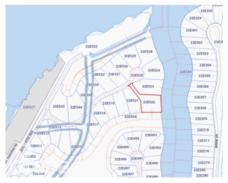

### LARGE HARBOUR REACH LOT

Prospect / Newlands, Cayman Islands MLS# 418353

## CI\$1,150,000

**Debi Bergstrom** dbergstrom@edgewater.ky

Great opportunity to buy an oversized lot in Harbour Reach. This secluded corner lot with private driveway, is the only land parcel open to canals on both sides. Two brand new Treks docks 60 ft and 30 ft and perfect sun orientation for sunrise and sunset. Private gated community, with land filled and ready to build. Agent owned.