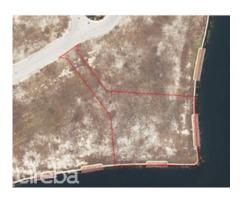

### LARGE HARBOUR REACH LOT

Prospect / Newlands, Cayman Islands MLS# 418353

## CI\$1,150,000

**Debi Bergstrom** dbergstrom@edgewater.ky

Great opportunity to buy an oversized lot in Harbour Reach. This secluded corner lot with private driveway, is the only land parcel open to canals on both sides. Two brand new Treks docks 60 ft and 30 ft and perfect sun orientation for sunrise and sunset. Private gated community, with land filled and ready to build. Agent owned.