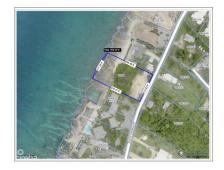

# SOUTH CHURCH STREET WATERFRONT PARCEL WITH VIEWS OF GEORGE TOWN HARBOUR

George Town South, Cayman Islands MLS# 418336

### CI\$6,500,000

**Debi Bergstrom** dbergstrom@edgewater.ky

This amazing waterfront parcel offers an unparalleled opportunity to create a world-class development in a prime location, with breathtaking views overlooking George Town Harbour. Zoned for Beach Resort Residential, this property provides endless possibilities for development, whether it's a luxury resort, highend condominiums, or a mixed-use residential and commercial project. With its captivating harbour views and incredible development potential, this parcel is a rare find that promises to be a lucrative investment located minutes from the heart of the island.

## **Key Details**

 Width
 Depth
 Bed
 Bath
 Block & Parcel

 175.00
 300.00
 0
 6D,64

Acreage **1.24** 

Den Sq.Ft. **No 0.00** 

## **Additional Features**

Views Zoning Sea Frontage Road Frontage

Water Front Beach 177 173

**Resort/Residential** 

Soil **Rock**