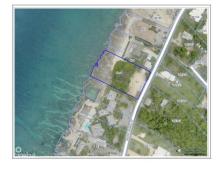

# SOUTH CHURCH STREET WATERFRONT PARCEL WITH VIEWS OF GEORGE TOWN HARBOUR

George Town South, Cayman Islands MLS# 418336

### CI\$6,500,000

**Debi Bergstrom** dbergstrom@edgewater.ky

This amazing waterfront parcel offers an unparalleled opportunity to create a world-class development in a prime location, with breathtaking views overlooking George Town Harbour. Zoned for Beach Resort Residential, this property provides endless possibilities for development, whether it's a luxury resort, highend condominiums, or a mixed-use residential and commercial project. With its captivating harbour views and incredible development potential, this parcel is a rare find that promises to be a lucrative investment located minutes from the heart of the island.

## **Key Details**

 Width
 Depth
 Bed
 Bath
 Block & Parcel

 175.00
 300.00
 0
 6D,64

Acreage **1.24** 

Den Sq.Ft. **No 0.00** 

## **Additional Features**

Views Zoning Sea Frontage Road Frontage

Water Front Beach 177 173

**Resort/Residential** 

Soil **Rock**