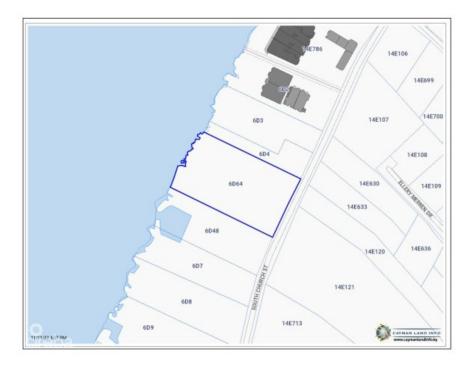

# SOUTH CHURCH STREET WATERFRONT PARCEL WITH VIEWS OF GEORGE TOWN HARBOUR

George Town South, Cayman Islands MLS# 418336

## **Key Details**

 Width
 Depth
 Bed
 Bath
 Block & Parcel

 175.00
 300.00
 0
 6D,64

Acreage **1.24** 

Den Sq.Ft. **No 0.00** 

## **Additional Features**

Views Zoning Sea Frontage Road Frontage

Water Front Beach 177 173

**Resort/Residential** 

Soil **Rock**