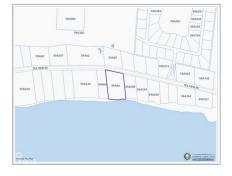

## EXCLUSIVE BEACHFRONT ESTATE PARCEL ON FRANK SOUND - 200 FT OF PRISTINE BEACHFRONT!

Midland East, Cayman Islands MLS# 418325

CI\$1,850,000

**Debi Bergstrom** dbergstrom@edgewater.ky

This expansive beachfront estate parcel on Frank Sound offers 200 ft of stunning shoreline with a generous 300 ft depth extending to the main road. Whether you envision a luxurious estate home or a 30-bedroom condo complex, this prime piece of land provides ample space for development, while ensuring complete privacy. Utilities, including city water and electricity, are readily accessible from the main road, making the building process smooth and convenient. Located in a tranquil and environmentally protected area, this parcel offers incredible snorkelling right at your doorstep, surrounded by the unspoiled beauty of Frank Sound. Perfect for those seeking peace, privacy, and a unique development opportunity off the beaten path.

## **Essential Information**

Type Status MLS Listing Type
Land (For Sale) Current 418325 Low Density
Residential

**Key Details** 

 Width
 Depth
 Bed
 Bath
 Block & Parcel

 200.00
 300.00
 0
 59A,66

Acreage **1.25** 

Den Sq.Ft. **No 0.00** 

**Additional Features** 

Views Zoning Sea Frontage Road Frontage

Beach Front Low Density 198 200

residential

Soil **Sand**