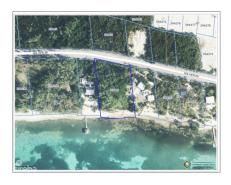

## EXCLUSIVE BEACHFRONT ESTATE PARCEL ON FRANK SOUND - 200 FT OF PRISTINE BEACHFRONT!

Midland East, Cayman Islands MLS# 418325

CI\$1,850,000

**Debi Bergstrom** dbergstrom@edgewater.ky

This expansive beachfront estate parcel on Frank Sound offers 200 ft of stunning shoreline with a generous 300 ft depth extending to the main road. Whether you envision a luxurious estate home or a 30-bedroom condo complex, this prime piece of land provides ample space for development, while ensuring complete privacy. Utilities, including city water and electricity, are readily accessible from the main road, making the building process smooth and convenient. Located in a tranquil and environmentally protected area, this parcel offers incredible snorkelling right at your doorstep, surrounded by the unspoiled beauty of Frank Sound. Perfect for those seeking peace, privacy, and a unique development opportunity off the beaten path.

## **Essential Information**

Type Status MLS Listing Type
Land (For Sale) Current 418325 Low Density
Residential

**Key Details** 

 Width
 Depth
 Bed
 Bath
 Block & Parcel

 200.00
 300.00
 0
 59A,66

Acreage **1.25** 

Den Sq.Ft. **No 0.00** 

**Additional Features** 

Views Zoning Sea Frontage Road Frontage

Beach Front Low Density 198 200

residential

Soil **Sand**