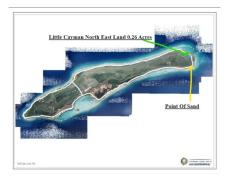

## LITTLE CAYMAN NORTH EAST LAND 0.26 ACRES

cireba

Little Cayman (East), Cayman Islands MLS# 418335

## CI\$35,000

**Debi Bergstrom** dbergstrom@edgewater.ky

Welcome to Little Cayman, a true hidden gem of the Caribbean! For sale is a 0.26-acre plot located in the peaceful and secluded North East area of the island, just a 4-minute drive from the famous Point Of Sand. The land is 8 ft above sea level. This property is perfect for those looking to build a home surrounded by untouched nature, far from the hustle and bustle of modern life. Little Cayman is renowned for its serenity and natural beauty: white sandy beaches, crystal-clear waters, and lush tropical vegetation that will embrace you with a sense of peace and tranquility every day. With only 160 permanent residents, Little Cayman offers a unique opportunity to live in a small, friendly community where time seems to slow down. The plot is ideal for those seeking a second home, a vacation retreat, or for those looking for a tropical hideaway where they can enjoy a simple and authentic lifestyle. Don't miss the chance to own a piece of paradise in such an exclusive and unspoiled location. This is the perfect moment to turn your dream of living on one of the most charming and tranguil islands in the Caribbean into a reality!