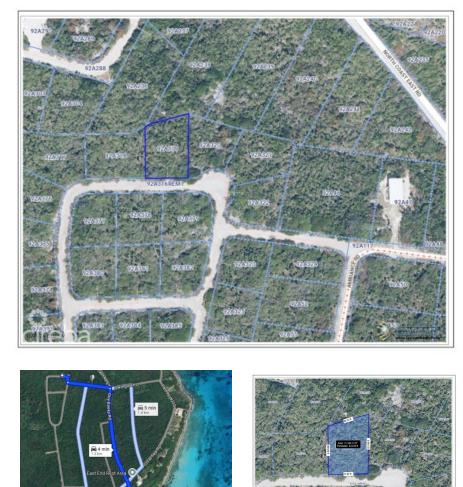

## LITTLE CAYMAN NORTH EAST LAND 0.26 ACRES

cireba

Little Cayman (East), Cayman Islands MLS# 418335

## CI\$35,000

**Debi Bergstrom** dbergstrom@edgewater.ky

Welcome to Little Cayman, a true hidden gem of the Caribbean! For sale is a 0.26-acre plot located in the peaceful and secluded North East area of the island, just a 4-minute drive from the famous Point Of Sand. The land is 8 ft above sea level. This property is perfect for those looking to build a home surrounded by untouched nature, far from the hustle and bustle of modern life. Little Cayman is renowned for its serenity and natural beauty: white sandy beaches, crystal-clear waters, and lush tropical vegetation that will embrace you with a sense of peace and tranquility every day. With only 160 permanent residents, Little Cayman offers a unique opportunity to live in a small, friendly community where time seems to slow down. The plot is ideal for those seeking a second home, a vacation retreat, or for those looking for a tropical hideaway where they can enjoy a simple and authentic lifestyle. Don't miss the chance to own a piece of paradise in such an exclusive and unspoiled location. This is the perfect moment to turn your dream of living on one of the most charming and tranguil islands in the Caribbean into a reality!

## **Essential Information**

| Type<br><b>Land (For Sale)</b> | Status<br><b>Current</b> |                 | MLS<br><b>418335</b> |                  | Listing Type<br><b>Little<br/>Cayman/Cayman Brac</b> |
|--------------------------------|--------------------------|-----------------|----------------------|------------------|------------------------------------------------------|
| Key Details                    |                          |                 |                      |                  |                                                      |
| Width<br><b>92.00</b>          | Depth<br><b>110.00</b>   | Bed<br><b>0</b> |                      | Bath<br><b>0</b> | Block & Parcel 92A,319                               |
| Acreage<br>0.26                |                          |                 |                      |                  |                                                      |
| Den<br><b>No</b>               | Sq.Ft.<br><b>0.00</b>    |                 |                      |                  |                                                      |