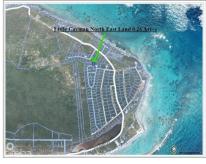

## LITTLE CAYMAN NORTH EAST LAND 0.26 ACRES

cireba

Little Cayman (East), Cayman Islands MLS# 418335

## CI\$35,000

**Debi Bergstrom** dbergstrom@edgewater.ky

Welcome to Little Cayman, a true hidden gem of the Caribbean! For sale is a 0.26-acre plot located in the peaceful and secluded North East area of the island, just a 4-minute drive from the famous Point Of Sand. The land is 8 ft above sea level. This property is perfect for those looking to build a home surrounded by untouched nature, far from the hustle and bustle of modern life. Little Cayman is renowned for its serenity and natural beauty: white sandy beaches, crystal-clear waters, and lush tropical vegetation that will embrace you with a sense of peace and tranquility every day. With only 160 permanent residents, Little Cayman offers a unique opportunity to live in a small, friendly community where time seems to slow down. The plot is ideal for those seeking a second home, a vacation retreat, or for those looking for a tropical hideaway where they can enjoy a simple and authentic lifestyle. Don't miss the chance to own a piece of paradise in such an exclusive and unspoiled location. This is the perfect moment to turn your dream of living on one of the most charming and tranguil islands in the Caribbean into a reality!