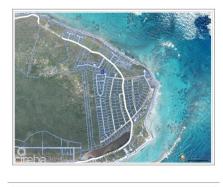

## LITTLE CAYMAN NORTH EAST LAND 0.26 ACRES

cireba

Little Cayman (East), Cayman Islands MLS# 418335

## CI\$35,000

**Debi Bergstrom** dbergstrom@edgewater.ky

Welcome to Little Cayman, a true hidden gem of the Caribbean! For sale is a 0.26-acre plot located in the peaceful and secluded North East area of the island, just a 4-minute drive from the famous Point Of Sand. The land is 8 ft above sea level. This property is perfect for those looking to build a home surrounded by untouched nature, far from the hustle and bustle of modern life. Little Cayman is renowned for its serenity and natural beauty: white sandy beaches, crystal-clear waters, and lush tropical vegetation that will embrace you with a sense of peace and tranquility every day. With only 160 permanent residents, Little Cayman offers a unique opportunity to live in a small, friendly community where time seems to slow down. The plot is ideal for those seeking a second home, a vacation retreat, or for those looking for a tropical hideaway where they can enjoy a simple and authentic lifestyle. Don't miss the chance to own a piece of paradise in such an exclusive and unspoiled location. This is the perfect moment to turn your dream of living on one of the most charming and tranguil islands in the Caribbean into a reality!