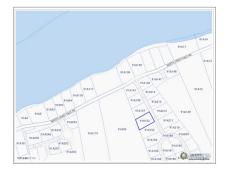

## LITTLE CAYMAN EAST LAND .35 ACRE

Little Cayman (East), Cayman Islands MLS# 418313

## **Essential Information**

| Type<br><b>Land (For Sale)</b> | Status<br><b>Current</b> |                 | MLS<br><b>418313</b> |                  | Listing Type<br>Low Density<br>Residential |
|--------------------------------|--------------------------|-----------------|----------------------|------------------|--------------------------------------------|
| Key Details                    |                          |                 |                      |                  |                                            |
| Width<br><b>100.00</b>         | Depth<br><b>146.00</b>   | Bed<br><b>0</b> |                      | Bath<br><b>0</b> | Block & Parcel<br>91A,152                  |
| Acreage<br>0.35                |                          |                 |                      |                  |                                            |
| Den<br><b>No</b>               | Sq.Ft.<br><b>0.00</b>    |                 |                      |                  |                                            |