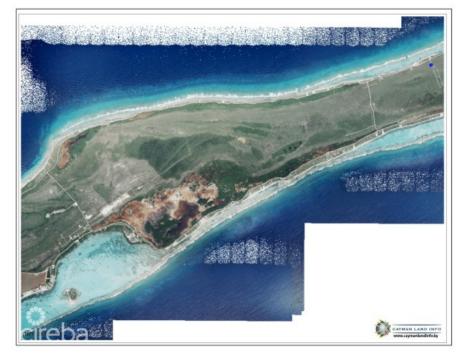

## LITTLE CAYMAN EAST LAND .35 ACRE

Little Cayman (East), Cayman Islands MLS# 418313

## US\$40,000

Debi Bergstrom dbergstrom@edgewater.ky

This Land is located on the North East Coast area, just off the main road. The land is 22 ft above sea level and would have magical water views if a residence was built on stilts, also allowing for a shady space under the house for your car. invest in land in Little Cayman today. photos courtesy of LANDS AND SURVEY