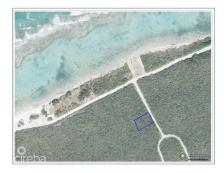

## LITTLE CAYMAN EAST LAND .35 ACRE

Little Cayman (East), Cayman Islands MLS# 418313

## US\$40,000

Debi Bergstrom dbergstrom@edgewater.ky

This Land is located on the North East Coast area, just off the main road. The land is 22 ft above sea level and would have magical water views if a residence was built on stilts, also allowing for a shady space under the house for your car. invest in land in Little Cayman today. photos courtesy of LANDS AND SURVEY