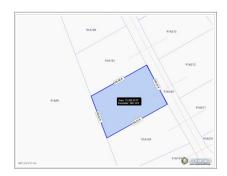

## **Essential Information**

| Type<br><b>Land (For Sale)</b> | Status<br><b>Current</b> |                 | MLS<br><b>418313</b> |                  | Listing Type<br>Low Density<br>Residential |
|--------------------------------|--------------------------|-----------------|----------------------|------------------|--------------------------------------------|
| Key Details                    |                          |                 |                      |                  |                                            |
| Width<br><b>100.00</b>         | Depth<br><b>146.00</b>   | Bed<br><b>0</b> |                      | Bath<br><b>0</b> | Block & Parcel<br>91A,152                  |
| Acreage<br>0.35                |                          |                 |                      |                  |                                            |
| Den<br><b>No</b>               | Sq.Ft.<br><b>0.00</b>    |                 |                      |                  |                                            |

## **Additional Features**

| Views              | Zoning      | Road Frontage | Soil |
|--------------------|-------------|---------------|------|
| Beach View, Inland | Low Density | 100           | Marl |
|                    | residential |               |      |