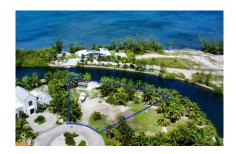

#### SAILFISH QUAY CANAL (SUNRISE LANDING)

Savannah, Cayman Islands MLS# 418307

## CI\$475,000

**Debi Bergstrom** dbergstrom@edgewater.ky

Lot offers 200 feet of canal frontage on Sailfish Quay and a boat dock. Build your dream home on this amazing parcel.

# **Additional Features**

Views Zoning
Canal Front Low Density

residential

Sea Frontage **200** 

Road Frontage

59

Soil **Other**