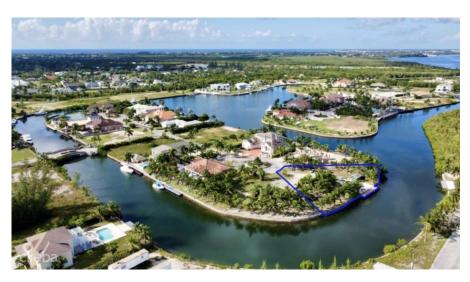

#### SAILFISH QUAY CANAL (SUNRISE LANDING)

Savannah, Cayman Islands MLS# 418307

## CI\$475,000

**Debi Bergstrom** dbergstrom@edgewater.ky

Lot offers 200 feet of canal frontage on Sailfish Quay and a boat dock. Build your dream home on this amazing parcel.

# **Additional Features**

Views Zoning
Canal Front Low Density

residential

Sea Frontage **200** 

Road Frontage

59

Soil **Other**