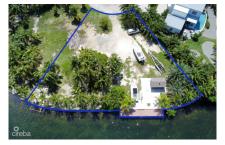

#### SAILFISH QUAY CANAL (SUNRISE LANDING)

Savannah, Cayman Islands MLS# 418307

## CI\$475,000

**Debi Bergstrom** dbergstrom@edgewater.ky

Lot offers 200 feet of canal frontage on Sailfish Quay and a boat dock. Build your dream home on this amazing parcel.

# **Additional Features**

Views Zoning
Canal Front Low Density

residential

Sea Frontage **200** 

Road Frontage

59

Soil **Other**