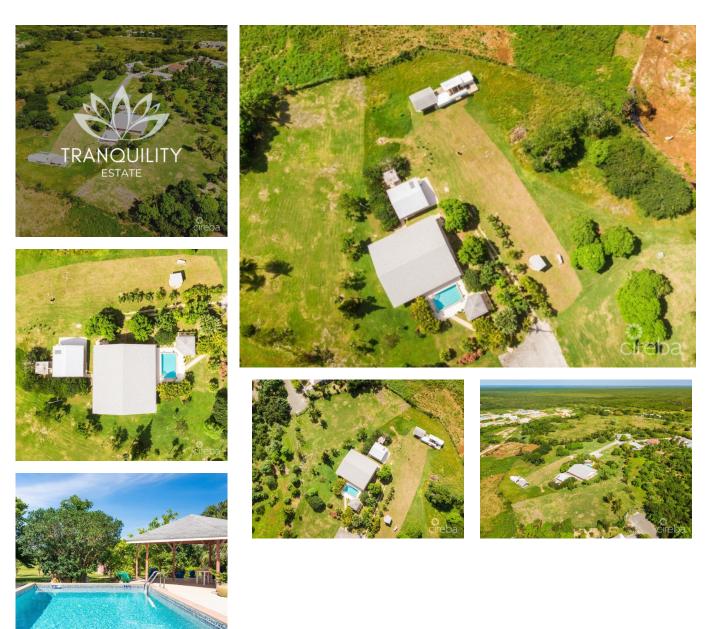

## CI\$1,795,000

**Debi Bergstrom** dbergstrom@edgewater.ky

Welcome to TRANQUILITY ESTATE \*Property Overview\* Discover your own slice of paradise at TRANQUILITY ESTATE, a truly stunning property on several acres of beautiful and peaceful land in the Cayman Islands. This exceptional estate offers the perfect blend of privacy, serenity, and convenience. \*Property Highlights\* This well-cared-for home is spread across 4000 square feet. It is a four-bedroom, two-bathroom, one-level home designed to maximize natural light throughout. The interior layout includes a family room, an office/den, and a kitchen featuring stainless steel appliances, gas cooking, and white wooden cabinetry. An oversized double-car garage provides ample storage or vehicle space, with potential opportunities to add a second floor or a guest house. \*Outdoor Features\* The true magic of TRANQUILITY ESTATE lies in its beautiful grounds, which boast several varieties of fruit trees and an array of blossoming flowers. An inviting pool and gazebo, complemented by an outdoor shower/spa, offer perfect spots for unwinding and enjoying breathtaking views. Also, it is an ideal location for entertaining amidst the cooler breezes and tranquil surroundings offered on this highly elevated property. \*Convenient Location\* TRANQUILITY ESTATE offers the best of both worlds—seclusion with accessibility. Located just 10 minutes from Country Side Shopping, 15 minutes from Grand Harbour, and less than half an hour from the bustling areas of Seven Mile Beach, Camana Bay, and George Town, you're never far from life's essentials and luxuries. Accessibility is further enhanced with road access via Pauleach Rd or Thatch Tree Lane. \*Lifestyle Opportunity\* This is more than a home; it's a lifestyle, offering endless opportunities to create your dream retreat away from the hustle and bustle, yet close to all major conveniences. Embark on a journey to live amidst beauty and tranguillity at TRANQUILITY ESTATE. \*\*Additional Information The property is being sold at land value. Still, it includes the house, an oversized double-car garage, two sheds, two wells, a generator, a pool & gazebo, and six subdivided lots, all with road access, for a total estate size of 3.52 acres. All reasonable offers will be considered! For more information, go to www.lowervalleyland.com