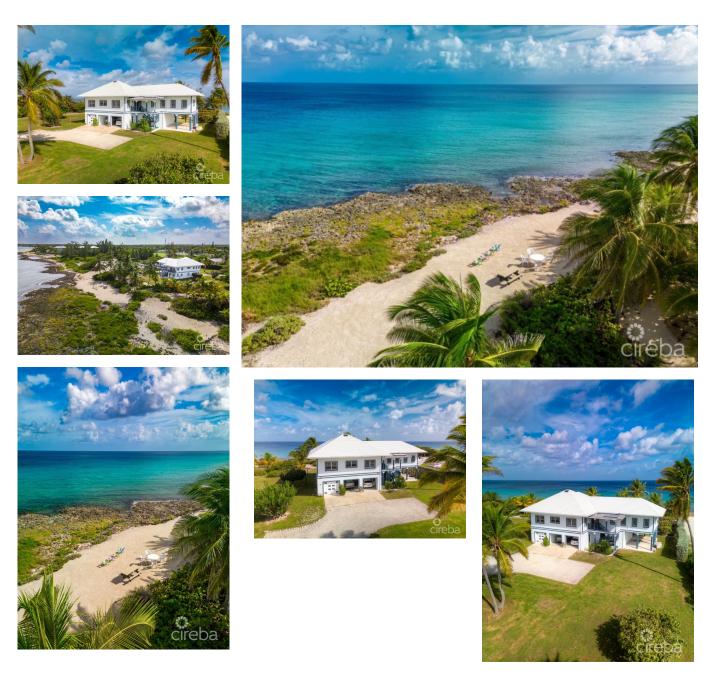

## SEAFEVER

North Side, Cayman Islands MLS# 416730

## US\$1,650,000

Garage

1

**Debi Bergstrom** dbergstrom@edgewater.ky

Beautiful beach front home in the idyllic community of Old Man Bay. Built in a traditional Caribbean style with upstairs living, this home is perfect for a beach lifestyle, with an open spacious kitchen, living areas and airy bedrooms. The second floor has an inviting outdoor living space with a large wooden veranda that truly takes advantage of the amazing oceanfront views. Situated on over an acre of beachfront land, it has ample privacy for you to enjoy.

## **Essential Information**

| Type                          | Status             | MLS                | Listing Type              |
|-------------------------------|--------------------|--------------------|---------------------------|
| <b>Residential (For Sale)</b> | Current            | <b>416730</b>      | <b>Single Family Home</b> |
| Key Details                   |                    |                    |                           |
| Bed                           | Bath               | Block & Parcel     |                           |
| <b>3</b>                      | <b>3.5</b>         | <b>57E,207,209</b> |                           |
| Acreage<br><b>1.02</b>        |                    |                    |                           |
| Den                           | Year Built         | Sq.Ft.             |                           |
| <b>No</b>                     | <b>2000</b>        | <b>5600.00</b>     |                           |
| Additional Features           |                    |                    |                           |
| Lot Size                      | Views              | Sea Frontage       | Furnished                 |
| <b>1.02</b>                   | <b>Beach Front</b> | 100                | <b>Partially</b>          |

Zoning Beach

**Resort/Residential**