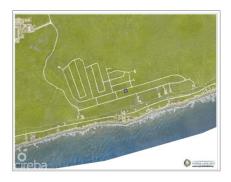

### **SELWORTHY GROVE BLUFF SUBDIVISION**

Cayman Brac East, Cayman Islands MLS# 416797

## US\$45,000

**Debi Bergstrom** dbergstrom@edgewater.ky

This 0.2461 acre residential lot in the Selworthy Grove subdivision is located over 80 feet high and dry on the famous Cayman Brac Bluff. With a community Tennis Court and great neighbourhood layout, this parcel is perfect for your dream home or as a land banking opportunity. Contact us today to discuss this fabulous investment opportunity!

#### **Key Details**

| Width  | Depth  | Bed | Bath | Block & Parcel |
|--------|--------|-----|------|----------------|
| 100.00 | 100.00 | 0   | 0    | 110A.221       |

Acreage **0.25** 

Den Sq.Ft. **No 0.00** 