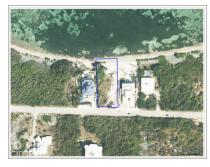

# **BEACH FRONT EAST END LAND**

N.E. Coast, Cayman Islands MLS# 418414

#### US\$1,500,000

Debi Bergstrom dbergstrom@edgewater.ky

Build your dream home on this elevated luxury beach-front site in the picturesque and peaceful East End. This site is rare with a unique gradient sloping down towards an amazing 100ft of white sand beach and unobstructed views of the turquoise Caribbean sea. Protected by a pristine coral reef, you have direct access to incredible snorkeling right from your own secluded beach. Between two beautiful homes and a short drive from many amenities and local attractions such as the Queen's Botanical Park, Starfish Point, Rum Point and Kaibo, your opportunity for unhindered paradise awaits.

# **Additional Features**

| Views       | Zoning                     | Sea Frontage | Road Frontage |
|-------------|----------------------------|--------------|---------------|
| Beach Front | Low Density<br>residential | 100          | 100ft         |