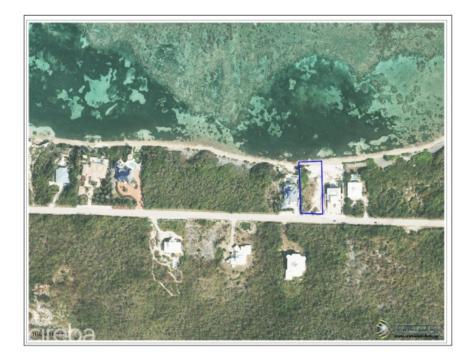

# **BEACH FRONT EAST END LAND**

N.E. Coast, Cayman Islands MLS# 418414

#### US\$1,500,000

Debi Bergstrom dbergstrom@edgewater.ky

Build your dream home on this elevated luxury beach-front site in the picturesque and peaceful East End. This site is rare with a unique gradient sloping down towards an amazing 100ft of white sand beach and unobstructed views of the turquoise Caribbean sea. Protected by a pristine coral reef, you have direct access to incredible snorkeling right from your own secluded beach. Between two beautiful homes and a short drive from many amenities and local attractions such as the Queen's Botanical Park, Starfish Point, Rum Point and Kaibo, your opportunity for unhindered paradise awaits.

# **Additional Features**

| Views       | Zoning                     | Sea Frontage | Road Frontage |
|-------------|----------------------------|--------------|---------------|
| Beach Front | Low Density<br>residential | 100          | 100ft         |