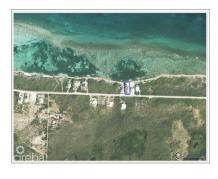

# **BEACH FRONT EAST END LAND**

N.E. Coast, Cayman Islands MLS# 418414

#### US\$1,500,000

Debi Bergstrom dbergstrom@edgewater.ky

Build your dream home on this elevated luxury beach-front site in the picturesque and peaceful East End. This site is rare with a unique gradient sloping down towards an amazing 100ft of white sand beach and unobstructed views of the turquoise Caribbean sea. Protected by a pristine coral reef, you have direct access to incredible snorkeling right from your own secluded beach. Between two beautiful homes and a short drive from many amenities and local attractions such as the Queen's Botanical Park, Starfish Point, Rum Point and Kaibo, your opportunity for unhindered paradise awaits.

# **Additional Features**

| Views       | Zoning                     | Sea Frontage | Road Frontage |
|-------------|----------------------------|--------------|---------------|
| Beach Front | Low Density<br>residential | 100          | 100ft         |