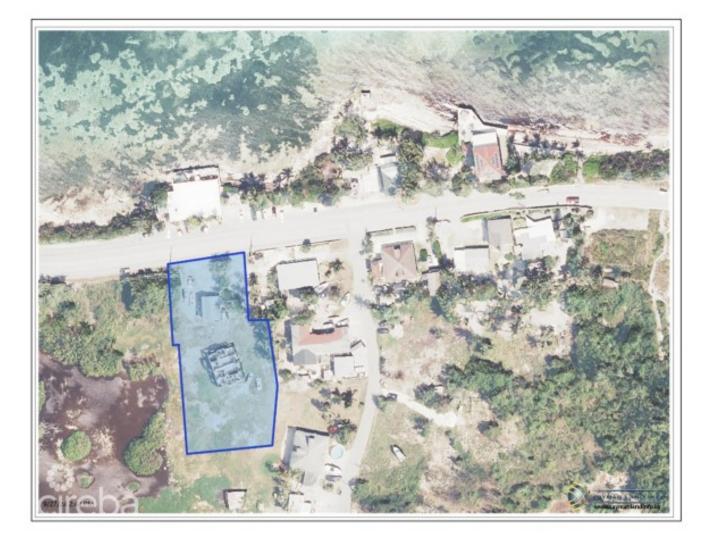

## HOUSE PLUS MID CONSTRUCTION DUPLEX .77 ACRES - OCEAN VIEW

North Side, Cayman Islands MLS# 418264

## CI\$495,000

**Debi Bergstrom** dbergstrom@edgewater.ky A prime investment opportunity within a fast growing area of North Side with Ocean views. Opposite the Over the Edge Cafe with two existing buildings. The main house is a fixer upper and could either be used for immediate rental or renovated to generate additional income as a small commercial retail space. Behind the main house is a near complete duplex (Foundation and walls complete) with 2- Two Bedroom/ Two Bathrooms units (Includes the existing approved plans). This property offers ample room for further development, inviting the addition of multiple duplex units or utilizing the main road frontage for a large commercial property. Close to the boat launching ramp/dock, and scenic Rum Point. Subject to the planning department and lands and survey approving the subdivision of this parcel according to the map shown.

## **Essential Information**

| Type<br><b>Land (For Sale)</b> | Status<br><b>Pen/Con</b> |                 | MLS<br><b>418264</b> |                  | Listing Type<br>Low Density<br>Residential |
|--------------------------------|--------------------------|-----------------|----------------------|------------------|--------------------------------------------|
| Key Details                    |                          |                 |                      |                  |                                            |
| Width<br><b>110.00</b>         | Depth<br><b>265.00</b>   | Bed<br><b>0</b> |                      | Bath<br><b>0</b> | Block & Parcel<br>53A,39&PARTOF98          |
| Acreage<br><b>0.77</b>         |                          |                 |                      |                  |                                            |
| Den<br><b>No</b>               | Sq.Ft.<br><b>0.00</b>    |                 |                      |                  |                                            |