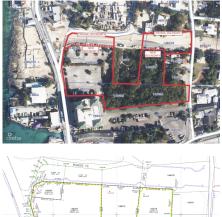

## US\$5,300,000

Debi Bergstrom dbergstrom@edgewater.ky

Prime George Town Land Assemblage offering direct ocean front views along with an already strong but, about to be significantly improved, location. The site boasts 240 feet (approx) of North Church Street road frontage with impressive ocean views and an additional 500 feet (approx) on the new Wahoo Close/Godfrey Nixon Way extension linking the Esterly Tibbets Bypass directly to North Church Street across Eastern Avenue. This major new road, once opened will make this already attractive site even more desirable and ideal for an premier office, mixed use of primarily retail development with high kerb appeal and great views. The site, which will still total just over two-acres once the road is complete, can be developed to five storeys and the rear lots provide excellent parking and the opportunity for further development as say storgage units or apartments with direct access onto Diaz Lane. The site is high and dry and well elevated to around 8' above mean sea level and currently developed as an asphalt-surfaced parking lot offering an income opportunity whilst plans for the site are being developed.

## **Essential Information**

| Type<br>Land (For Sale) | Status<br><b>Current</b> |                 | MLS<br><b>418263</b> |                  | Listing Type<br>Commercial                      |
|-------------------------|--------------------------|-----------------|----------------------|------------------|-------------------------------------------------|
| Key Details             |                          |                 |                      |                  |                                                 |
| Width<br>240.00         | Depth<br><b>540.00</b>   | Bed<br><b>0</b> |                      | Bath<br><b>0</b> | Block & Parcel<br><b>14BG,23,26,78,79,83,84</b> |
| Acreage<br>2.74         |                          |                 |                      |                  |                                                 |
| Den<br><b>No</b>        | Sq.Ft.<br><b>0.00</b>    |                 |                      |                  |                                                 |

## **Additional Features**

| Views      | Zoning     | Road Frontage | Soil  |
|------------|------------|---------------|-------|
| Water View | Commercial | 800           | Other |