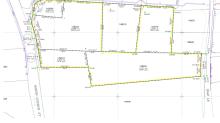

## US\$5,300,000

Debi Bergstrom dbergstrom@edgewater.ky

Prime George Town Land Assemblage offering direct ocean front views along with an already strong but, about to be significantly improved, location. The site boasts 240 feet (approx) of North Church Street road frontage with impressive ocean views and an additional 500 feet (approx) on the new Wahoo Close/Godfrey Nixon Way extension linking the Esterly Tibbets Bypass directly to North Church Street across Eastern Avenue. This major new road, once opened will make this already attractive site even more desirable and ideal for an premier office, mixed use of primarily retail development with high kerb appeal and great views. The site, which will still total just over two-acres once the road is complete, can be developed to five storeys and the rear lots provide excellent parking and the opportunity for further development as say storgage units or apartments with direct access onto Diaz Lane. The site is high and dry and well elevated to around 8' above mean sea level and currently developed as an asphalt-surfaced parking lot offering an income opportunity whilst plans for the site are being developed.

## **Essential Information**

| Type<br>Land (For Sale) | Status<br><b>Current</b> |                 | MLS<br><b>418263</b> |                  | Listing Type<br>Commercial                      |
|-------------------------|--------------------------|-----------------|----------------------|------------------|-------------------------------------------------|
| Key Details             |                          |                 |                      |                  |                                                 |
| Width<br>240.00         | Depth<br><b>540.00</b>   | Bed<br><b>0</b> |                      | Bath<br><b>0</b> | Block & Parcel<br><b>14BG,23,26,78,79,83,84</b> |
| Acreage<br>2.74         |                          |                 |                      |                  |                                                 |
| Den<br><b>No</b>        | Sq.Ft.<br><b>0.00</b>    |                 |                      |                  |                                                 |

## **Additional Features**

| Views      | Zoning     | Road Frontage | Soil  |
|------------|------------|---------------|-------|
| Water View | Commercial | 800           | Other |