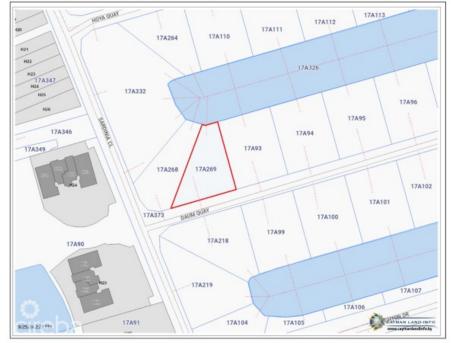

## US\$1,195,000

**Debi Bergstrom** dbergstrom@edgewater.ky

Crystal Harbour is one of Cayman's premier canal-front neighborhoods and a superb location to build your dream home, and it's just 5 minutes to Seven Mile Beach, Camana Bay, golf, restaurants and schools and parks! This is just one of seven remaining lots in this entire area that is for sale at under US\$1.2 million dollars. There simply aren't more canals to build on. This unique shaped lot requires a talented architect and included in the sale are house plans from one of Cayman's celebrated leading architects, Robert Towell. Make this your next address!

## **Essential Information**

| Type<br>Land (For Sale) | Status<br><b>Current</b> |                 | MLS<br><b>418258</b> |                  | Listing Type<br>Low Density<br>Residential |
|-------------------------|--------------------------|-----------------|----------------------|------------------|--------------------------------------------|
| Key Details             |                          |                 |                      |                  |                                            |
| Width<br><b>78.00</b>   | Depth<br><b>127.00</b>   | Bed<br><b>0</b> |                      | Bath<br><b>O</b> | Block & Parcel<br>17A,269                  |
| Acreage<br>0.23         |                          |                 |                      |                  |                                            |
| Den<br><b>No</b>        | Sq.Ft.<br><b>0.00</b>    |                 |                      |                  |                                            |

## **Additional Features**

| Views              | Zoning      | Sea Frontage | Road Frontage |
|--------------------|-------------|--------------|---------------|
| Canal Front, Canal | Low Density | 30           | 78            |
| View               | residential |              |               |