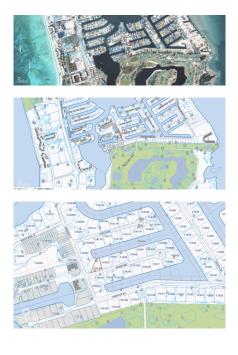

## **CRYSTAL HARBOUR CANAL LOT**

Seven Mile Beach, Cayman Islands MLS# 418258

## US\$1,195,000

**Debi Bergstrom** dbergstrom@edgewater.ky

Crystal Harbour is one of Cayman's premier canal-front neighborhoods and a superb location to build your dream home, and it's just 5 minutes to Seven Mile Beach, Camana Bay, golf, restaurants and schools and parks! This is just one of seven remaining lots in this entire area that is for sale at under US\$1.2 million dollars. There simply aren't more canals to build on. This unique shaped lot requires a talented architect and included in the sale are house plans from one of Cayman's celebrated leading architects, Robert Towell. Make this your next address!