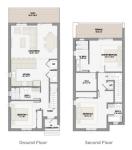

# **Debi Bergstrom** dbergstrom@edgewater.ky

Welcome to the Pre-construction project brought to you by NCB Builders. Sunrise Townhomes! 42 /two- and three-bedroom townhomes have been thoughtfully designed with the needs of today's modern family in mind. The design concept embraces a neutral Dutch-Caribbean architecture style. With wood-plank porcelain floors, white shaker-style kitchen cabinets and quartz countertops. The three-bedroom condominium is 1,755 sq ft. Each townhomes open plan layout inspires connected living, optimised by endless amounts of natural light and contemporary finishes. Private balconies, large walk-in wardrobes and ensuite bathrooms can be expected as standard int this townhome collection. Private ground floor terraces that lead onto communal green spaces encourage neighbours to connect and provide safe spaces for children to freely run and play, enhancing the wonderful lifestyle and quality of life that Sunrise Landing offers. Buy now and wait for the appreciation to happen. 10% deposit required and balance on completion! Lock in your next new home!Ready 2026

 Den
 Year Built
 Sq.Ft.

 No
 2025
 1755.00