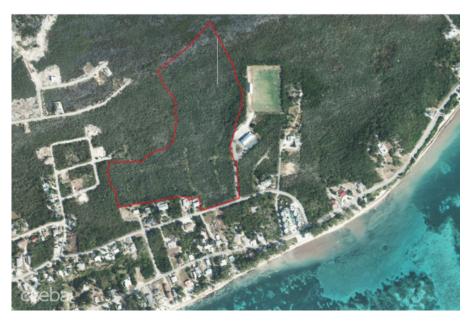

## EAST END ACREAGE (25+ ACRES)

East End, Cayman Islands MLS# 418249

## CI\$3,150,000

Debi Bergstrom dbergstrom@edgewater.ky Invest today in the fast-developing district of East End. This 25 acres of medium-density land has over 12ft of elevation and needs no fill! East End is home to the Heath City hospital, Foster's supermarket, a shopping center, a liquor store, and water sports operations. Previously approved for a subdivision, this is prime development land ready and waiting. Offers accepted!

## **Essential Information**

| Type<br><b>Land (For Sale)</b> | Status<br><b>Current</b> |                 | MLS<br><b>418249</b> | Listing Type<br><b>Med Density</b><br><b>Residential</b> |
|--------------------------------|--------------------------|-----------------|----------------------|----------------------------------------------------------|
| Key Details                    |                          |                 |                      |                                                          |
| Width<br><b>1150.00</b>        | Depth<br><b>1600.00</b>  | Bed<br><b>0</b> | Bath<br><b>O</b>     | Block & Parcel<br>71A,188                                |
| Acreage<br><b>25.00</b>        |                          |                 |                      |                                                          |

## **Additional Features**

Views **Inland**  Zoning Medium Density Residential Road Frontage **370**