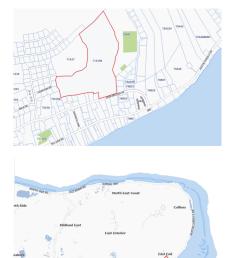

## EAST END ACREAGE (25+ ACRES)

East End, Cayman Islands MLS# 418249

## CI\$3,150,000

Debi Bergstrom dbergstrom@edgewater.ky Invest today in the fast-developing district of East End. This 25 acres of medium-density land has over 12ft of elevation and needs no fill! East End is home to the Heath City hospital, Foster's supermarket, a shopping center, a liquor store, and water sports operations. Previously approved for a subdivision, this is prime development land ready and waiting. Offers accepted!

## **Essential Information**

| Type<br><b>Land (For Sale)</b> | Status<br><b>Current</b> |                 | MLS<br><b>418249</b> | Listing Type<br><b>Med Density</b><br><b>Residential</b> |
|--------------------------------|--------------------------|-----------------|----------------------|----------------------------------------------------------|
| Key Details                    |                          |                 |                      |                                                          |
| Width<br><b>1150.00</b>        | Depth<br><b>1600.00</b>  | Bed<br><b>0</b> | Bath<br><b>O</b>     | Block & Parcel<br>71A,188                                |
| Acreage<br><b>25.00</b>        |                          |                 |                      |                                                          |

## **Additional Features**

Views **Inland**  Zoning Medium Density Residential Road Frontage **370**