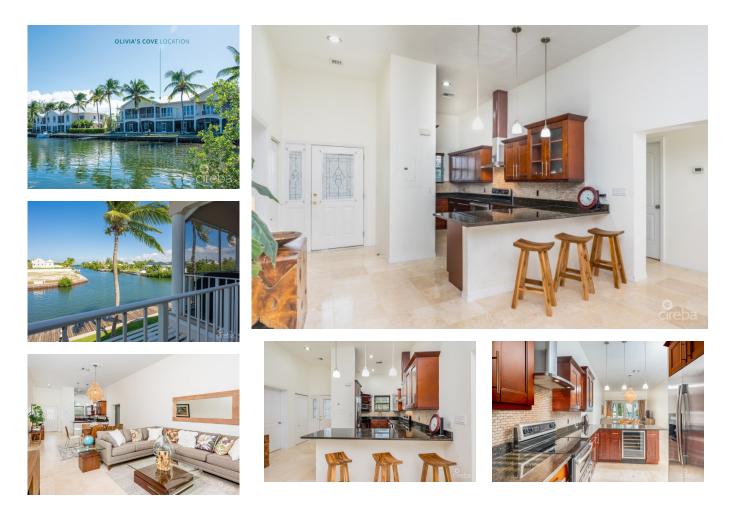

## **OLIVIA'S COVE #6 | GOVERNORS HARBOUR | CANAL FRONT CONDO**

Seven Mile Beach, Cayman Islands MLS# 418248

## CI\$965,000

**Debi Bergstrom** dbergstrom@edgewater.ky

Enjoy GREAT LOCATION with this fabulous Seven Mile Beach corridor condo, centrally located, on the canal in Governors Harbour. Lovely water views! Located right across the street from the Public Seven Mile Beach, the INDIGO Hotel, the Seafire Residences, the Kimpton Hotel, restaurants and water activities the complex's immediate off site amenities are simply terrific. 1770 sqft second floor unit with nice size kitchen and specialty upgrades throughout. 12 ft high ceilings. Canal front with large dock for boat/water toys. Start enjoying all the amenities of the unit, the complex and the neighborhood has to offer (a simple walk under the bypass bridge to the beach or Yacht Club – easy access). Low strata fees and pet friendly to boot!

## **Essential Information**

| Type                          | Status      | MLS              | Listing Type       |  |
|-------------------------------|-------------|------------------|--------------------|--|
| <b>Residential (For Sale)</b> | Current     | <b>418248</b>    | <b>Condominium</b> |  |
| Key Details                   |             |                  |                    |  |
| Bed                           | Bath        | Block & Parcel   |                    |  |
| <b>3</b>                      | <b>2</b>    | <b>11C,314H6</b> |                    |  |
| Den                           | Year Built  | Sq.Ft.           |                    |  |
| <b>No</b>                     | <b>2000</b> | <b>1770.00</b>   |                    |  |
| Additional Features           |             |                  |                    |  |