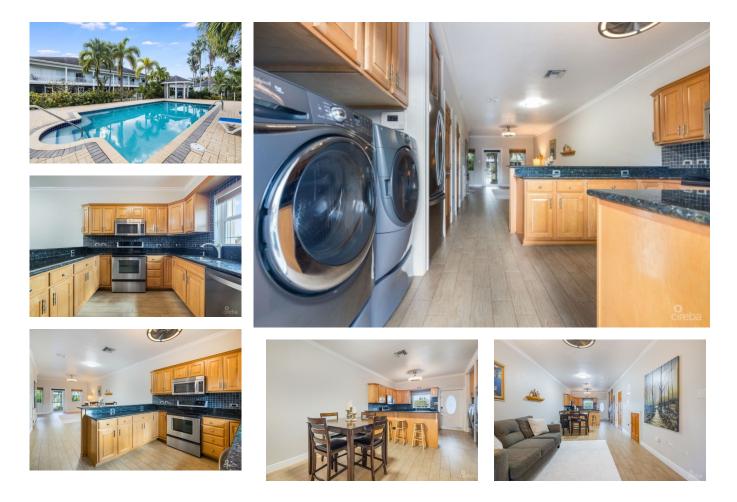

## CI\$525,000

**Debi Bergstrom** dbergstrom@edgewater.ky

Welcome to Willow Point Number 29, a charming three-bedroom, 2.5-bathroom home that perfectly combines comfort and convenience. This property features lush, mature landscaping that enhances its inviting curb appeal. Step inside to discover a spacious and airy layout, ideal for both relaxation and entertaining. The kitchen, equipped with granite countertops and stainless steel appliances, offers both functionality and style, seamlessly flowing into the living and dining areas. The master suite features an en-suite bath that was recently redone and the additional bedrooms provide ample space for family or guests. The home includes high efficiency ac units with Nest, impact rated and insulated doors and Windows that were replaced in 2022, solid core interior doors throughout and spray foam insulation in roof and attic spaces. Outside, enjoy the luxury of two sparkling pools, perfect for cooling off on warm days, along with a well-equipped gym for your fitness needs. The playground offers a fun space for children, making this community perfect for families. Located just minutes from top-rated schools, grocery stores, delightful restaurants, and the beautiful beach, Willow Point Number 29 offers an unbeatable lifestyle. Don't miss your chance to make this charming property your new home!