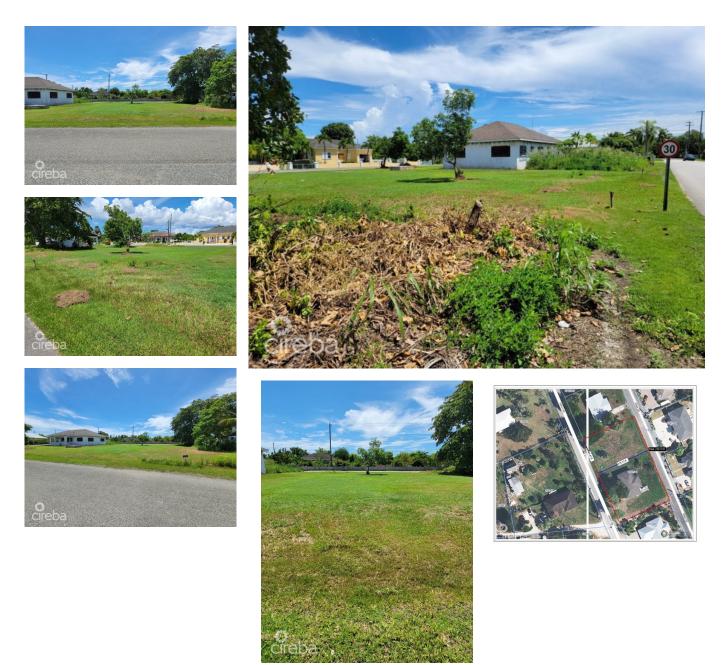

## SOLID LAND - HIRST ROAD

Savannah, Cayman Islands MLS# 418213

## CI\$245,000

Debi Bergstrom dbergstrom@edgewater.ky

A beautiful piece of land in the serene area of Newlands, sitting on super solid earth, the perfect lot for your home! Access from Bayfield Crescent or Hirst Road means you can position your house the way you want. This lot is newly-surveyed and is in process with Lands to have it's own parcel number allocated soon.

## **Essential Information**

| Type<br>Land (For Sale) | Status<br><b>Pen/Con</b> |                 | MLS<br><b>418213</b> |                  | Listing Type<br>Low Density<br>Residential |
|-------------------------|--------------------------|-----------------|----------------------|------------------|--------------------------------------------|
| Key Details             |                          |                 |                      |                  |                                            |
| Width<br><b>84.00</b>   | Depth<br><b>125.00</b>   | Bed<br><b>0</b> |                      | Bath<br><b>O</b> | Block & Parcel<br>27C,581LOT1              |
| Acreage<br>0.24         |                          |                 |                      |                  |                                            |
| Den<br><b>No</b>        | Sq.Ft.<br><b>0.00</b>    |                 |                      |                  |                                            |