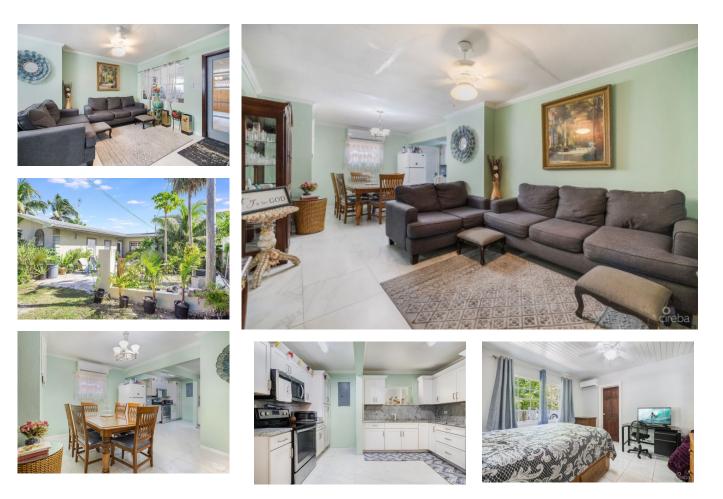

## SPANISH LANE FAMILY HOME- INCOME PRODUCING

West Bay North West, Cayman Islands MLS# 418210

## CI\$900,000

Debi Bergstrom dbergstrom@edgewater.ky Welcome to your dream investment opportunity in the heart of West Bay! Built on a 0.255-acre lot on Spanish Lane, this singlefamily home offers not only comfortable living but also income generation with its thoughtfully designed layout. Whether you're looking to reside in the main home while earning rental income or seeking a fully investment-focused property, this unique offering caters to various lifestyle needs. Don't miss out on this incredible opportunity to own a versatile property in one of the most sought-after districts.

## **Essential Information**

Copyright  $\ensuremath{\mathbb C}$  2025 Edgewater Group.

| Type                          | Status      | MLS            | Listing Type       |  |  |
|-------------------------------|-------------|----------------|--------------------|--|--|
| <b>Residential (For Sale)</b> | Current     | <b>418210</b>  | Single Family Home |  |  |
| Key Details                   |             |                |                    |  |  |
| Bed                           | Bath        | Block & Parcel |                    |  |  |
| <b>9</b>                      | <b>8</b>    | 3D,182         |                    |  |  |
| Acreage<br>0.26               |             |                |                    |  |  |
| Den                           | Year Built  | Sq.Ft.         |                    |  |  |
| <b>No</b>                     | <b>1973</b> | <b>3575.82</b> |                    |  |  |
| Additional Eastures           |             |                |                    |  |  |