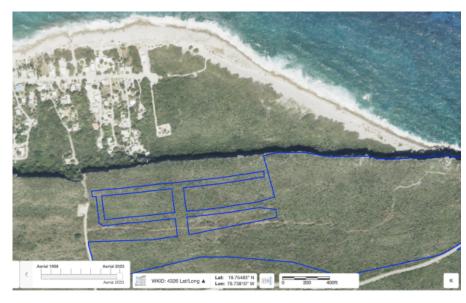

#### CI\$1,995,000

**Debi Bergstrom** dbergstrom@edgewater.ky

A fantastic one-of-a-kind opportunity to acquire a 31 acre parcel right on the Bluff Edge, already split into 56 subdivided house plots ranging from 0.23-0.43 acres in size and with direct access off Peters Road. There is nothing else like this on the Bluff Edge which allows someone to come in and develop with the most elevated views in the Cayman Islands at 150ft. This is the single highest point in all of the Cayman Islands. This land also attaches to the famous Nature Lighthouse trail allowing future home owners access on their doorstep to the beautiful surrounding area. This opportunity is subject to a future subdivision required from Parcel 111A73 which the Vendor's will undertake once an offer is accepted. Images provided by Lands & Survey