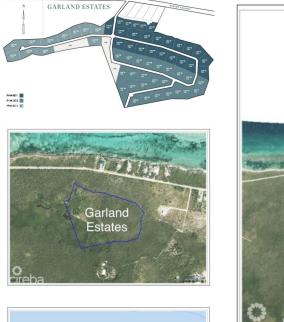

## **GARLAND ESTATES - LOT 6**

N.E. Coast, Cayman Islands MLS# 418170

## CI\$159,862

**Debi Bergstrom** dbergstrom@edgewater.ky

Welcome to Garland Estates Lot 6, a fantastic new subdivision located on the serene North East Coast of the Island, along Queens Highway. This location is one of the most pristine and tranquil parts of the Cayman Islands, offering the perfect backdrop for your investment property, a luxurious getaway home, or the chance to design and build your dream residence. A Hidden Gem on the East Coast Garland Estates is not just about location—it's about lifestyle. Situated near some of the island's most sought-after tourist attractions, such as the Crystal Caves and the Queen Elizabeth II Botanic Park, this area is a haven for nature lovers. Just a short drive away, you'll find Rum Point and Kaibo, offering quick and easy access to Stingray City, Starfish Point, and an array other water activity. Oversized Lots with Endless Possibilities The oversized lots at Garland Estates are truly a rare find. Whether you're looking to make a smart investment or seeking the ideal plot to build your dream home, these lots offer ample space and flexibility to accommodate your vision. For first-time buyers eager to jump on the property ladder, this is an unbeatable opportunity. A Sanctuary Close to Adventure Waking up every morning to the incredible sunrises and the tranquility of the North East Coast. Garland Estates provides the perfect balance of seclusion and accessibility. Whether you want to explore the island's natural wonders or simply relax in your own private sanctuary, this location delivers the best of both worlds. Secure Your Future at Garland Estates Lot 6 Don't miss out on the opportunity to own a piece of paradise. Garland Estates offers convenience, and potential. Perfectly suited for investors, new homeowners, or those looking to create a bespoke living experience, this subdivision is your gateway to an unparalleled island lifestyle. Contact us today to find out more about Garland Estates and how you can secure your own slice of paradise. How do you want to live your life? Photos courtesy of https://www.caymanlandinfo.ky/