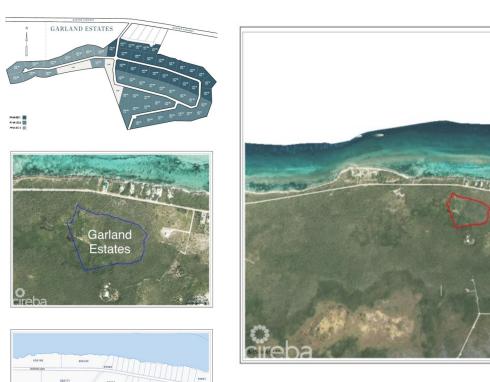

## GARLAND ESTATES - LOT 3

N.E. Coast, Cayman Islands MLS# 418171

## CI\$120,225

Garland Estates

----

**Debi Bergstrom** dbergstrom@edgewater.ky

Welcome to Garland Estates Lot 3, a fantastic new subdivision located on the serene North East Coast of the Island, along Queens Highway. This location is one of the most pristine and tranquil parts of the Cayman Islands, offering the perfect backdrop for your investment property, a luxurious getaway home, or the chance to design and build your dream residence. A Hidden Gem on the East Coast Garland Estates is not just about location—it's about lifestyle. Situated near some of the island's most sought-after tourist attractions, such as the Crystal Caves and the Queen Elizabeth II Botanic Park, this area is a haven for nature lovers. Just a short drive away, you'll find Rum Point and Kaibo, offering quick and easy access to Stingray City, Starfish Point, and an array other water activity. Oversized Lots with Endless Possibilities The oversized lots at Garland Estates are truly a rare find. Whether you're looking to make a smart investment or seeking the ideal plot to build your dream home, these lots offer ample space and flexibility to accommodate your vision. For first-time buyers eager to jump on the property ladder, this is an unbeatable opportunity. A Sanctuary Close to Adventure Waking up every morning to the incredible sunrises and the tranquility of the North East Coast. Garland Estates provides the perfect balance of seclusion and accessibility. Whether you want to explore the island's natural wonders or simply relax in your own private sanctuary, this location delivers the best of both worlds. Secure Your Future at Garland Estates Lot 3 Don't miss out on the opportunity to own a piece of paradise. Garland Estates offers convenience, and potential. Perfectly suited for investors, new homeowners, or those looking to create a bespoke living experience, this subdivision is your gateway to an unparalleled island lifestyle. Contact us today to find out more about Garland Estates and how you can secure your own slice of paradise. How do you want to live your life? Photos courtesy of https://www.caymanlandinfo.ky/