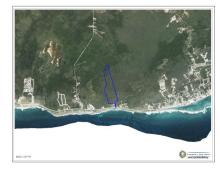

## CI\$2,950,000

Debi Bergstrom dbergstrom@edgewater.ky

Opportunity to acquire 34 acres of land with planning approval for 94 duplex lots, each measuring 0.33 acres. The area offers stunning views, including the famous Blow Holes, a well-known tourist attraction owned by the Crown. Residents can enjoy enduring beauty, tranquility, and charm with a distinct island ambiance. There are already 700 ft of a 30 ft road in place.

## **Essential Information**

| Type<br><b>Land (For Sale)</b> | Status<br><b>Pen/Con</b> |                 | MLS<br><b>418166</b> |                  | Listing Type<br>Low Density<br>Residential |
|--------------------------------|--------------------------|-----------------|----------------------|------------------|--------------------------------------------|
| Key Details                    |                          |                 |                      |                  |                                            |
| Width<br><b>771.00</b>         | Depth<br><b>3000.00</b>  | Bed<br><b>0</b> |                      | Bath<br><b>0</b> | Block & Parcel<br>68A,74REM1               |
| Acreage<br><b>34.00</b>        |                          |                 |                      |                  |                                            |
| Den<br><b>No</b>               | Sq.Ft.<br><b>0.00</b>    |                 |                      |                  |                                            |
|                                | _                        |                 |                      |                  |                                            |