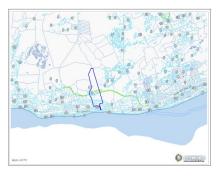

## CI\$2,950,000

Debi Bergstrom dbergstrom@edgewater.ky

Opportunity to acquire 34 acres of land with planning approval for 94 duplex lots, each measuring 0.33 acres. The area offers stunning views, including the famous Blow Holes, a well-known tourist attraction owned by the Crown. Residents can enjoy enduring beauty, tranquility, and charm with a distinct island ambiance. There are already 700 ft of a 30 ft road in place.

## **Essential Information**

| Type<br><b>Land (For Sale)</b> | Status<br><b>Pen/Con</b> |                 | MLS<br><b>418166</b> |                  | Listing Type<br>Low Density<br>Residential |
|--------------------------------|--------------------------|-----------------|----------------------|------------------|--------------------------------------------|
| Key Details                    |                          |                 |                      |                  |                                            |
| Width<br><b>771.00</b>         | Depth<br><b>3000.00</b>  | Bed<br><b>0</b> |                      | Bath<br><b>0</b> | Block & Parcel<br>68A,74REM1               |
| Acreage<br><b>34.00</b>        |                          |                 |                      |                  |                                            |
| Den<br><b>No</b>               | Sq.Ft.<br><b>0.00</b>    |                 |                      |                  |                                            |
|                                | _                        |                 |                      |                  |                                            |