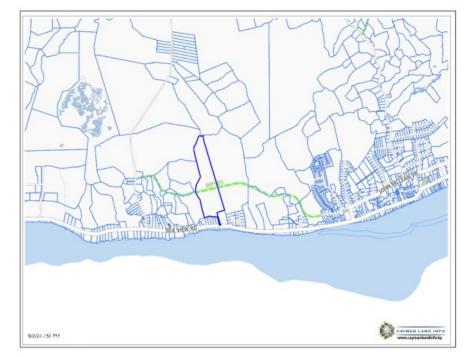

## CI\$2,950,000

Debi Bergstrom dbergstrom@edgewater.ky

Opportunity to acquire 34 acres of land with planning approval for 94 duplex lots, each measuring 0.33 acres. The area offers stunning views, including the famous Blow Holes, a well-known tourist attraction owned by the Crown. Residents can enjoy enduring beauty, tranquility, and charm with a distinct island ambiance. There are already 700 ft of a 30 ft road in place.

## **Essential Information**

| Type<br><b>Land (For Sale)</b> | Status<br><b>Pen/Con</b> |                 | MLS<br><b>418166</b> |                  | Listing Type<br>Low Density<br>Residential |
|--------------------------------|--------------------------|-----------------|----------------------|------------------|--------------------------------------------|
| Key Details                    |                          |                 |                      |                  |                                            |
| Width<br><b>771.00</b>         | Depth<br><b>3000.00</b>  | Bed<br><b>0</b> |                      | Bath<br><b>0</b> | Block & Parcel<br>68A,74REM1               |
| Acreage<br><b>34.00</b>        |                          |                 |                      |                  |                                            |
| Den<br><b>No</b>               | Sq.Ft.<br><b>0.00</b>    |                 |                      |                  |                                            |
|                                | _                        |                 |                      |                  |                                            |