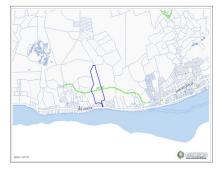

## CI\$2,950,000

Debi Bergstrom dbergstrom@edgewater.ky

Opportunity to acquire 34 acres of land with planning approval for 94 duplex lots, each measuring 0.33 acres. The area offers stunning views, including the famous Blow Holes, a well-known tourist attraction owned by the Crown. Residents can enjoy enduring beauty, tranquility, and charm with a distinct island ambiance. There are already 700 ft of a 30 ft road in place.

## **Essential Information**

| Type<br><b>Land (For Sale)</b> | Status<br><b>Pen/Con</b> |                 | MLS<br><b>418166</b> |                  | Listing Type<br>Low Density<br>Residential |
|--------------------------------|--------------------------|-----------------|----------------------|------------------|--------------------------------------------|
| Key Details                    |                          |                 |                      |                  |                                            |
| Width<br><b>771.00</b>         | Depth<br><b>3000.00</b>  | Bed<br><b>0</b> |                      | Bath<br><b>0</b> | Block & Parcel<br>68A,74REM1               |
| Acreage<br><b>34.00</b>        |                          |                 |                      |                  |                                            |
| Den<br><b>No</b>               | Sq.Ft.<br><b>0.00</b>    |                 |                      |                  |                                            |
|                                | _                        |                 |                      |                  |                                            |