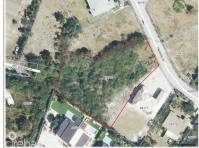

## LARGE LOT IN BEAUTIFUL WEST BAY

West Bay North East, Cayman Islands MLS# 418158

## **Essential Information**

| Type<br>Land (For Sale) | Status<br><b>Pen/Con</b> |                 | MLS<br><b>418158</b> | Listing Type<br>Low Density<br>Residential |
|-------------------------|--------------------------|-----------------|----------------------|--------------------------------------------|
| Key Details             |                          |                 |                      |                                            |
| Width<br><b>159.00</b>  | Depth<br><b>184.00</b>   | Bed<br><b>0</b> | Bath<br><b>O</b>     | Block & Parcel<br><b>9A,770</b>            |
| Acreage<br><b>0.63</b>  |                          |                 |                      |                                            |

## **Additional Features**

| Views       | Zoning      | Road Frontage | Soil  |
|-------------|-------------|---------------|-------|
| Garden View | Low Density | 72            | Black |
|             | residential |               |       |